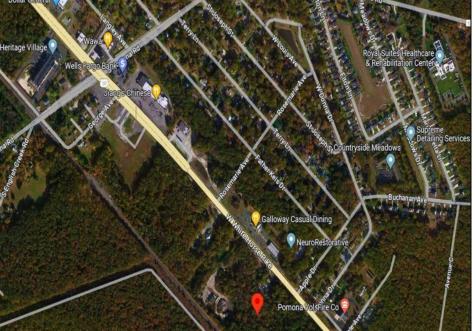

## COMMENTS

Have you heard about the hot new listing over at 230-232 W White Horse Pike? It\'s an incredible find! Picture this: appx four sprawling acres ready for your vision! And guess what? There's already a leased structure on the property, month-to-month. Imagine the possibilities and the potential! Ideal for retail or contractors, with a large yard area. Convenient to Airport, AC Expressway, Stockton University, & AtlantiCare.