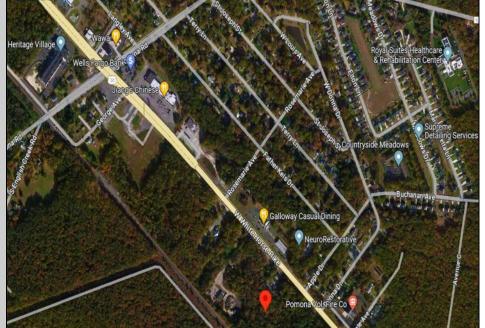

## **COMMENTS**

Have you heard about the hot new listing over at 230-232 W White Horse Pike? Itt's an incredible find! Picture this: appx four sprawling acres ready for your vision! And guess what? There's already a leased structure on the property, month-to-month. Imagine the possibilities and the potential! Ideal for retail or contractors, with a large yard area. Convenient to Airport, AC Expressway, Stockton University, & AtlantiCare.