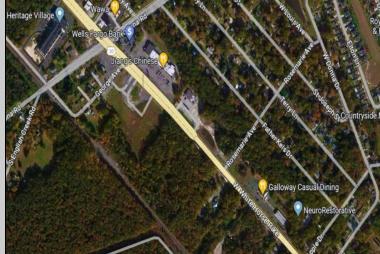

Berger Realty, Inc. 3160 Asbury Avenue Ocean City, NJ 08226 1-877-237-4371 / 609-399-0076 ☑ info@bergerrealty.com

230-232 White Horse Pike Galloway Township, NJ 08201

Asking \$399,000.00

## COMMENTS

Have you heard about the hot new listing over at 230-232 W White Horse Pike? Itt's an incredible find! Picture this: appx four sprawling acres ready for your vision! And guess what? There's already a leased structure on the property, month-to-month. Imagine the possibilities and the potential! Ideal for retail or contractors, with a large yard area. Convenient to Airport, AC Expressway, Stockton University, & AtlantiCare.