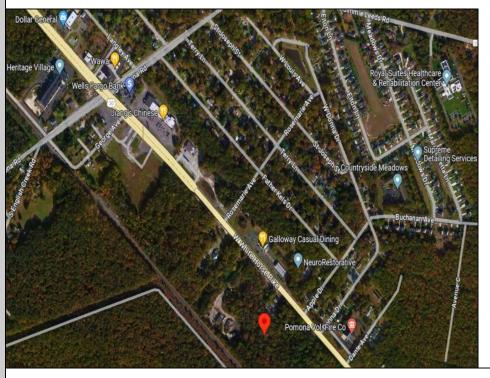

## COMMENTS

Have you heard about the hot new listing over at 230-232 W White Horse Pike? It\'s an incredible find! Picture this: appx four sprawling acres ready for your vision! And guess what? There's already a leased structure on the property, month-to-month. Imagine the possibilities and the potential! Ideal for retail or contractors, with a large yard area. Convenient to Airport, AC Expressway, Stockton University, & AtlantiCare.