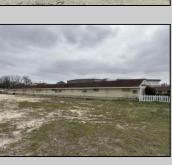

## **COMMENTS**

Investor alert! Commercial zoning in a high traffic area! Located on highly traveled MacArthur Blvd heading into Ocean City. Land Fronts MacArthur Blvd, Centre Ave and Dobbs Ave in Somers Point NJ. approximately 4 acres. Visibility and accessibility make this one of the best business locations in Somers Point. Approximate Traffic per day ranges from 15,000 to 50,000 depending on the season per DOT online.