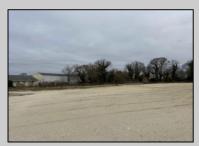

## **COMMENTS**

Investor alert! Commercial zoning in a high traffic area! Located on highly traveled MacArthur Blvd heading into Ocean City. Land Fronts MacArthur Blvd, Centre Ave and Dobbs Ave in Somers Point NJ. approximately 4 acres. Visibility and accessibility make this one of the best business locations in Somers Point. Approximate Traffic per day ranges from 15,000 to 50,000 depending on the season per DOT online.