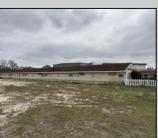

## **COMMENTS**

Investor alert! Commercial zoning in a high traffic area! Located on highly traveled MacArthur Blvd heading into Ocean City. Land Fronts MacArthur Blvd, Centre Ave and Dobbs Ave in Somers Point NJ. approximately 4 acres. Visibility and accessibility make this one of the best business locations in Somers Point. Approximate Traffic per day ranges from 15,000 to 50,000 depending on the season per DOT online.