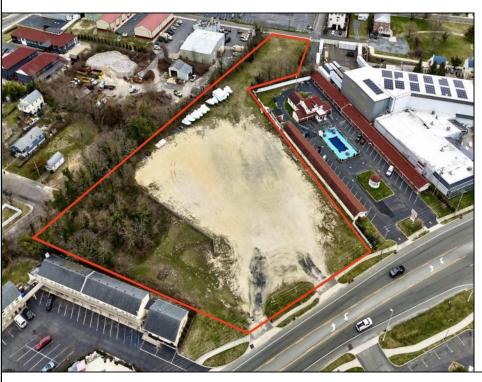

## **COMMENTS**

Investor alert! Commercial zoning in a high traffic area! Located on highly traveled MacArthur Blvd heading into Ocean City. Land Fronts MacArthur Blvd, Centre Ave and Dobbs Ave in Somers Point NJ. approximately 4 acres. Visibility and accessibility make this one of the best business locations in Somers Point. Approximate Traffic per day ranges from 15,000 to 50,000 depending on the season per DOT online.