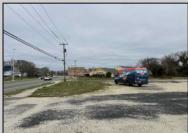

## **COMMENTS**

Investor alert! Commercial zoning in a high traffic area! Located on highly traveled MacArthur Blvd heading into Ocean City. Land Fronts MacArthur Blvd, Centre Ave and Dobbs Ave in Somers Point NJ. approximately 4 acres. Visibility and accessibility make this one of the best business locations in Somers Point. Approximate Traffic per day ranges from 15,000 to 50,000 depending on the season per DOT online.