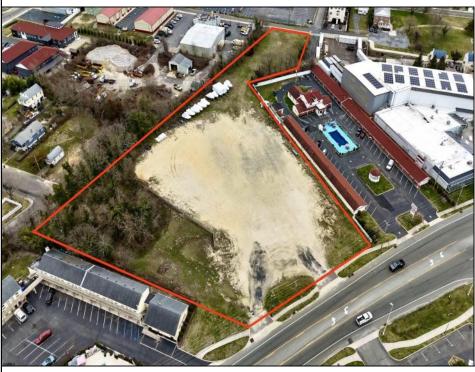

## COMMENTS

Investor alert! Commercial zoning in a high traffic area! Located on highly traveled MacArthur Blvd heading into Ocean City. Land Fronts MacArthur Blvd, Centre Ave and Dobbs Ave in Somers Point NJ. approximately 4 acres. Visibility and accessibility make this one of the best business locations in Somers Point. Approximate Traffic per day ranges from 15,000 to 50,000 depending on the season per DOT online.