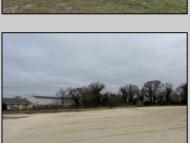

## COMMENTS

Investor alert! Commercial zoning in a high traffic area! Located on highly traveled MacArthur Blvd heading into Ocean City. Land Fronts MacArthur Blvd, Centre Ave and Dobbs Ave in Somers Point NJ. approximately 4 acres. Visibility and accessibility make this one of the best business locations in Somers Point. Approximate Traffic per day ranges from 15,000 to 50,000 depending on the season per DOT online.