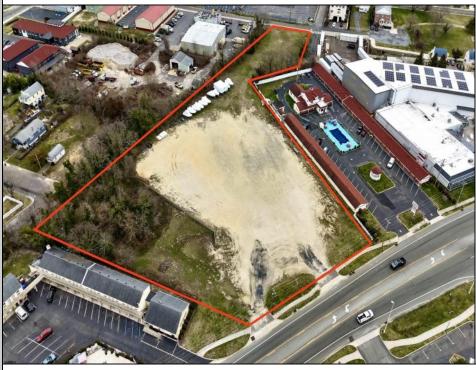

## COMMENTS

Investor alert! Commercial zoning in a high traffic area! Located on highly traveled MacArthur Blvd heading into Ocean City. Land Fronts MacArthur Blvd, Centre Ave and Dobbs Ave in Somers Point NJ. approximately 4 acres. Visibility and accessibility make this one of the best business locations in Somers Point. Approximate Traffic per day ranges from 15,000 to 50,000 depending on the season per DOT online.