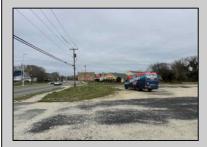

## COMMENTS

Investor alert! Commercial zoning in a high traffic area! Located on highly traveled MacArthur Blvd heading into Ocean City. Land Fronts MacArthur Blvd, Centre Ave and Dobbs Ave in Somers Point NJ. approximately 4 acres. Visibility and accessibility make this one of the best business locations in Somers Point. Approximate Traffic per day ranges from 15,000 to 50,000 depending on the season per DOT online.