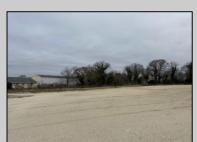

## **COMMENTS**

Investor alert! Commercial zoning in a high traffic area! Located on highly traveled MacArthur Blvd heading into Ocean City. Land Fronts MacArthur Blvd, Centre Ave and Dobbs Ave in Somers Point NJ. approximately 4 acres. Visibility and accessibility make this one of the best business locations in Somers Point. Approximate Traffic per day ranges from 15,000 to 50,000 depending on the season per DOT online.