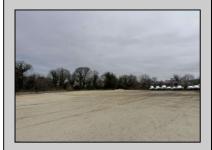

## **COMMENTS**

Investor alert! Commercial zoning in a high traffic area! Located on highly traveled MacArthur Blvd heading into Ocean City. Land Fronts MacArthur Blvd, Centre Ave and Dobbs Ave in Somers Point NJ. approximately 4 acres. Visibility and accessibility make this one of the best business locations in Somers Point. Approximate Traffic per day ranges from 15,000 to 50,000 depending on the season per DOT online.