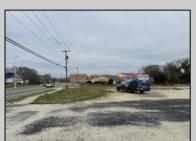

## **COMMENTS**

Investor alert! Commercial zoning in a high traffic area! Located on highly traveled MacArthur Blvd heading into Ocean City. Land Fronts MacArthur Blvd, Centre Ave and Dobbs Ave in Somers Point NJ. approximately 4 acres. Visibility and accessibility make this one of the best business locations in Somers Point. Approximate Traffic per day ranges from 15,000 to 50,000 depending on the season per DOT online.