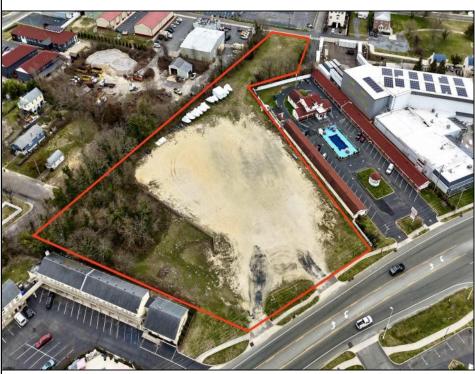

## **COMMENTS**

Investor alert! Commercial zoning in a high traffic area! Located on highly traveled MacArthur Blvd heading into Ocean City. Land Fronts MacArthur Blvd, Centre Ave and Dobbs Ave in Somers Point NJ. approximately 4 acres. Visibility and accessibility make this one of the best business locations in Somers Point. Approximate Traffic per day ranges from 15,000 to 50,000 depending on the season per DOT online.