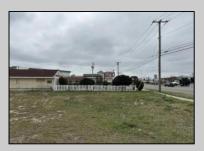

## **COMMENTS**

Investor alert! Commercial zoning in a high traffic area! Located on highly traveled MacArthur Blvd heading into Ocean City. Land Fronts MacArthur Blvd, Centre Ave and Dobbs Ave in Somers Point NJ. approximately 4 acres. Visibility and accessibility make this one of the best business locations in Somers Point. Approximate Traffic per day ranges from 15,000 to 50,000 depending on the season per DOT online.