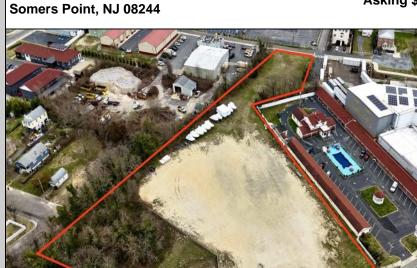

## COMMENTS

Investor alert! Commercial zoning in a high traffic area! Located on highly traveled MacArthur Blvd heading into Ocean City. Land Fronts MacArthur Blvd, Centre Ave and Dobbs Ave in Somers Point NJ. approximately 4 acres. Visibility and accessibility make this one of the best business locations in Somers Point. Approximate Traffic per day ranges from 15,000 to 50,000 depending on the season per DOT online.