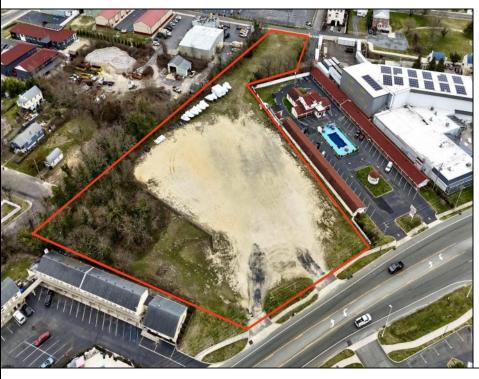

## **COMMENTS**

Investor alert! Commercial zoning in a high traffic area! Located on highly traveled MacArthur Blvd heading into Ocean City. Land Fronts MacArthur Blvd, Centre Ave and Dobbs Ave in Somers Point NJ. approximately 4 acres. Visibility and accessibility make this one of the best business locations in Somers Point. Approximate Traffic per day ranges from 15,000 to 50,000 depending on the season per DOT online.