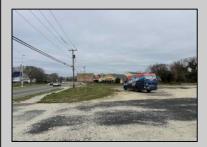

## **COMMENTS**

Investor alert! Commercial zoning in a high traffic area! Located on highly traveled MacArthur Blvd heading into Ocean City. Land Fronts MacArthur Blvd, Centre Ave and Dobbs Ave in Somers Point NJ. approximately 4 acres. Visibility and accessibility make this one of the best business locations in Somers Point. Approximate Traffic per day ranges from 15,000 to 50,000 depending on the season per DOT online.