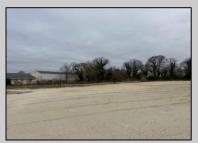

## **COMMENTS**

Investor alert! Commercial zoning in a high traffic area! Located on highly traveled MacArthur Blvd heading into Ocean City. Land Fronts MacArthur Blvd, Centre Ave and Dobbs Ave in Somers Point NJ. approximately 4 acres. Visibility and accessibility make this one of the best business locations in Somers Point. Approximate Traffic per day ranges from 15,000 to 50,000 depending on the season per DOT online.