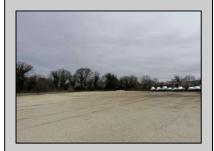

## **COMMENTS**

Investor alert! Commercial zoning in a high traffic area! Located on highly traveled MacArthur Blvd heading into Ocean City. Land Fronts MacArthur Blvd, Centre Ave and Dobbs Ave in Somers Point NJ. approximately 4 acres. Visibility and accessibility make this one of the best business locations in Somers Point. Approximate Traffic per day ranges from 15,000 to 50,000 depending on the season per DOT online.