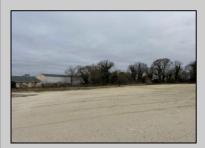

## **COMMENTS**

Investor alert! Commercial zoning in a high traffic area! Located on highly traveled MacArthur Blvd heading into Ocean City. Land Fronts MacArthur Blvd, Centre Ave and Dobbs Ave in Somers Point NJ. approximately 4 acres. Visibility and accessibility make this one of the best business locations in Somers Point. Approximate Traffic per day ranges from 15,000 to 50,000 depending on the season per DOT online.