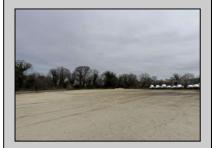

## **COMMENTS**

Investor alert! Commercial zoning in a high traffic area! Located on highly traveled MacArthur Blvd heading into Ocean City. Land Fronts MacArthur Blvd, Centre Ave and Dobbs Ave in Somers Point NJ. approximately 4 acres. Visibility and accessibility make this one of the best business locations in Somers Point. Approximate Traffic per day ranges from 15,000 to 50,000 depending on the season per DOT online.