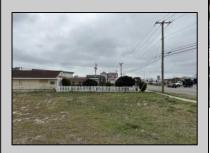

## **COMMENTS**

Investor alert! Commercial zoning in a high traffic area! Located on highly traveled MacArthur Blvd heading into Ocean City. Land Fronts MacArthur Blvd, Centre Ave and Dobbs Ave in Somers Point NJ. approximately 4 acres. Visibility and accessibility make this one of the best business locations in Somers Point. Approximate Traffic per day ranges from 15,000 to 50,000 depending on the season per DOT online.