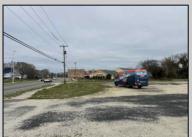

## **COMMENTS**

Investor alert! Commercial zoning in a high traffic area! Located on highly traveled MacArthur Blvd heading into Ocean City. Land Fronts MacArthur Blvd, Centre Ave and Dobbs Ave in Somers Point NJ. approximately 4 acres. Visibility and accessibility make this one of the best business locations in Somers Point. Approximate Traffic per day ranges from 15,000 to 50,000 depending on the season per DOT online.