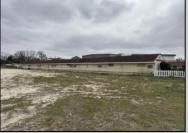

## **COMMENTS**

Investor alert! Commercial zoning in a high traffic area! Located on highly traveled MacArthur Blvd heading into Ocean City. Land Fronts MacArthur Blvd, Centre Ave and Dobbs Ave in Somers Point NJ. approximately 4 acres. Visibility and accessibility make this one of the best business locations in Somers Point. Approximate Traffic per day ranges from 15,000 to 50,000 depending on the season per DOT online.