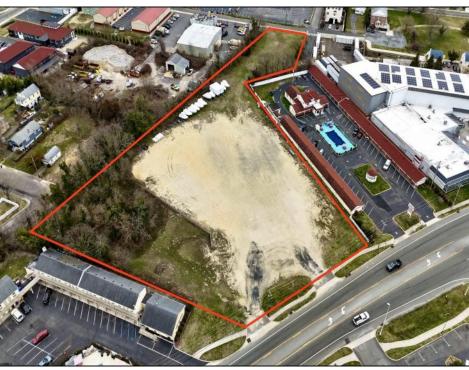

## **COMMENTS**

Investor alert! Commercial zoning in a high traffic area! Located on highly traveled MacArthur Blvd heading into Ocean City. Land Fronts MacArthur Blvd, Centre Ave and Dobbs Ave in Somers Point NJ. approximately 4 acres. Visibility and accessibility make this one of the best business locations in Somers Point. Approximate Traffic per day ranges from 15,000 to 50,000 depending on the season per DOT online.