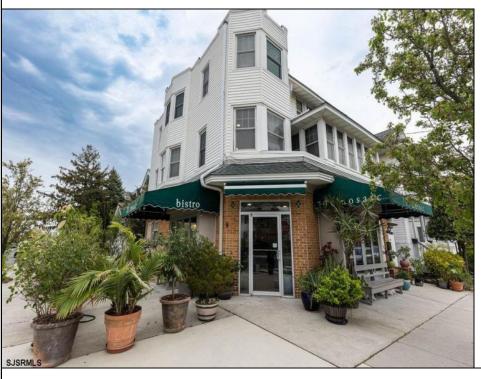

## **COMMENTS**

Now available a mixed use building in Ocean City\'s beautiful and historic North End. Former home to 701 Mosaic, a fifty seat restaurant with approved sidewalk seating for additional guests, this unique three story building is full of potential. Upstairs on the third floor is a three bedroom, one bath unit with interior and exterior stairs for access. The second floor is the home of the owners, some modifications were made to the floor plan, turning the three bedroom space into a one bedroom, harvesting a bedroom for use as a walk in closet, and extra cold and dry storage for the restaurant in the other bedroom. Easily return to a three bedroom by opening an old doorway, and closing the door to the \"closet\". Let\'s make your ownership dreams come true, and schedule your showing appointment today!