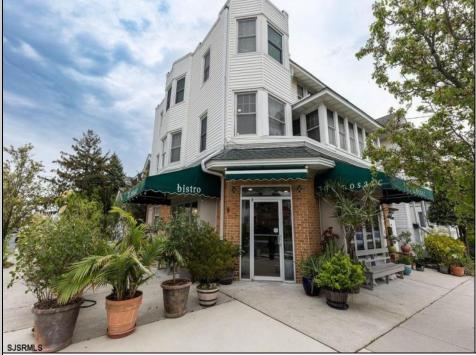

## COMMENTS

Now available a mixed use building in Ocean City/'s beautiful and historic North End. Former home to 701 Mosaic, a fifty seat restaurant with approved sidewalk seating for additional guests, this unique three story building is full of potential. Upstairs on the third floor is a three bedroom, one bath unit with interior and exterior stairs for access. The second floor is the home of the owners, some modifications were made to the floor plan, turning the three bedroom space into a one bedroom, harvesting a bedroom for use as a walk in closet, and extra cold and dry storage for the restaurant in the other bedroom. Easily return to a three bedroom by opening an old doorway, and closing the door to the \"closet\". Let\'s make your ownership dreams come true, and schedule your showing appointment today! Total approximate square footage 3,052. Restaurant 1,134 sqft, 2nd Floor 1,069 sqft, 3rd floor 949 sqft. All square footage is approximate and should be verified by buyer and/or agent to their satisfaction.