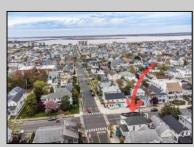

## COMMENTS

Now available a mixed use building in Ocean City/'s beautiful and historic North End. Former home to 701 Mosaic, a fifty seat restaurant with approved sidewalk seating for additional guests, this unique three story building is full of potential. Upstairs on the third floor is a three bedroom, one bath unit with interior and exterior stairs for access. The second floor is the home of the owners, some modifications were made to the floor plan, turning the three bedroom space into a one bedroom, harvesting a bedroom for use as a walk in closet, and extra cold and dry storage for the restaurant in the other bedroom. Easily return to a three bedroom by opening an old doorway, and closing the door to the \"closet\". Let\'s make your ownership dreams come true, and schedule your showing appointment today! Total approximate square footage 3,052. Restaurant 1,134 sqft, 2nd Floor 1,069 sqft, 3rd floor 949 sqft. All square footage is approximate and should be verified by buyer and/or agent to their satisfaction.