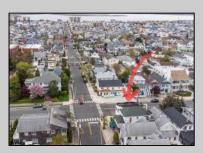

## COMMENTS

Now available a mixed use building in Ocean City/'s beautiful and historic North End. Former home to 701 Mosaic, a fifty seat restaurant with approved sidewalk seating for additional guests, this unique three story building is full of potential. Upstairs on the third floor is a three bedroom, one bath unit with interior and exterior stairs for access. The second floor is the home of the owners, some modifications were made to the floor plan, turning the three bedroom space into a one bedroom, harvesting a bedroom for use as a walk in closet, and extra cold and dry storage for the restaurant in the other bedroom. Easily return to a three bedroom by opening an old doorway, and closing the door to the \"closet\". Let\'s make your ownership dreams come true, and schedule your showing appointment today! Total approximate square footage 3,052. Restaurant 1,134 sqft, 2nd Floor 1,069 sqft, 3rd floor 949 sqft. All square footage is approximate and should be verified by buyer and/or agent to their satisfaction.