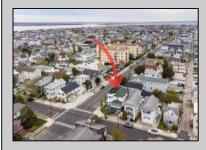

## COMMENTS

Now available a mixed use building in Ocean City/'s beautiful and historic North End. Former home to 701 Mosaic, a fifty seat restaurant with approved sidewalk seating for additional guests, this unique three story building is full of potential. Upstairs on the third floor is a three bedroom, one bath unit with interior and exterior stairs for access. The second floor is the home of the owners, some modifications were made to the floor plan, turning the three bedroom space into a one bedroom, harvesting a bedroom for use as a walk in closet, and extra cold and dry storage for the restaurant in the other bedroom. Easily return to a three bedroom by opening an old doorway, and closing the door to the \"closet\". Let\'s make your ownership dreams come true, and schedule your showing appointment today! Total approximate square footage 3,052. Restaurant 1,134 sqft, 2nd Floor 1,069 sqft, 3rd floor 949 sqft. All square footage is approximate and should be verified by buyer and/or agent to their satisfaction.