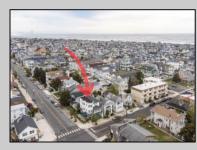

## COMMENTS

Now available a mixed use building in Ocean City/'s beautiful and historic North End. Former home to 701 Mosaic, a fifty seat restaurant with approved sidewalk seating for additional guests, this unique three story building is full of potential. Upstairs on the third floor is a three bedroom, one bath unit with interior and exterior stairs for access. The second floor is the home of the owners, some modifications were made to the floor plan, turning the three bedroom space into a one bedroom, harvesting a bedroom for use as a walk in closet, and extra cold and dry storage for the restaurant in the other bedroom. Easily return to a three bedroom by opening an old doorway, and closing the door to the \"closet\". Let\'s make your ownership dreams come true, and schedule your showing appointment today! Total approximate square footage 3,052. Restaurant 1,134 sqft, 2nd Floor 1,069 sqft, 3rd floor 949 sqft. All square footage is approximate and should be verified by buyer and/or agent to their satisfaction.