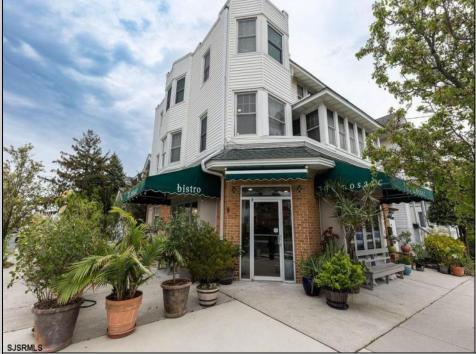

## COMMENTS

Now available a mixed use building in Ocean City/'s beautiful and historic North End. Former home to 701 Mosaic, a fifty seat restaurant with approved sidewalk seating for additional guests, this unique three story building is full of potential. Upstairs on the third floor is a three bedroom, one bath unit with interior and exterior stairs for access. The second floor is the home of the owners, some modifications were made to the floor plan, turning the three bedroom space into a one bedroom, harvesting a bedroom for use as a walk in closet, and extra cold and dry storage for the restaurant in the other bedroom. Easily return to a three bedroom by opening an old doorway, and closing the door to the \"closet\". Let\'s make your ownership dreams come true, and schedule your showing appointment today! Total approximate square footage 3,052. Restaurant 1,134 sqft, 2nd Floor 1,069 sqft, 3rd floor 949 sqft. All square footage is approximate and should be verified by buyer and/or agent to their satisfaction.