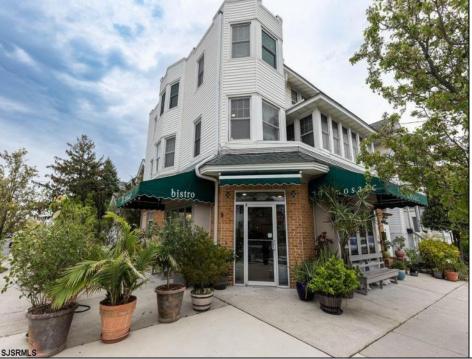

## **COMMENTS**

Now available a mixed use building in Ocean City\'s beautiful and historic North End. Former home to 701 Mosaic, a fifty seat restaurant with approved sidewalk seating for additional guests, this unique three story building is full of potential. Upstairs on the third floor is a three bedroom, one bath unit with interior and exterior stairs for access. The second floor is the home of the owners, some modifications were made to the floor plan, turning the three bedroom space into a one bedroom, harvesting a bedroom for use as a walk in closet, and extra cold and dry storage for the restaurant in the other bedroom. Easily return to a three bedroom by opening an old doorway, and closing the door to the \"closet\". Let\'s make your ownership dreams come true, and schedule your showing appointment today!