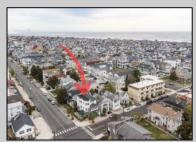

## **COMMENTS**

Now available a mixed use building in Ocean City\'s beautiful and historic North End. Former home to 701 Mosaic, a fifty seat restaurant with approved sidewalk seating for additional guests, this unique three story building is full of potential. Upstairs on the third floor is a three bedroom, one bath unit with interior and exterior stairs for access. The second floor is the home of the owners, some modifications were made to the floor plan, turning the three bedroom space into a one bedroom, harvesting a bedroom for use as a walk in closet, and extra cold and dry storage for the restaurant in the other bedroom. Easily return to a three bedroom by opening an old doorway, and closing the door to the \"closet\". Let\'s make your ownership dreams come true, and schedule your showing appointment today!