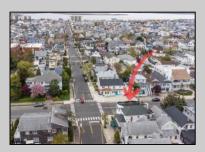

## COMMENTS

Now available a mixed use building in Ocean City/'s beautiful and historic North End. Former home to 701 Mosaic, a fifty seat restaurant with approved sidewalk seating for additional guests, this unique three story building is full of potential. Upstairs on the third floor is a three bedroom, one bath unit with interior and exterior stairs for access. The second floor is the home of the owners, some modifications were made to the floor plan, turning the three bedroom space into a one bedroom, harvesting a bedroom for use as a walk in closet, and extra cold and dry storage for the restaurant in the other bedroom. Easily return to a three bedroom by opening an old doorway, and closing the door to the \"closet\". Let\'s make your ownership dreams come true, and schedule your showing appointment today!