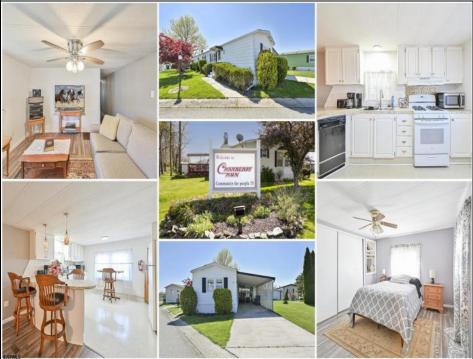

## COMMENTS

\*\*\* PRICE REDUCTION - CALL TODAY FOR DETAILS! \*\*\* Introducing a charming opportunity nestled in the sought-after adult community of Cranberry Run! This delightful mobile home, tastefully updated just a few years ago, is eagerly awaiting its new owners. With serene waterviews and convenient proximity to the Park\'s Bocce Court and two shuffleboard courts, leisurely pursuits are right at your fingertips. Exciting additions to Cranberry Run, including a swimming pool, pickleball court, and dog park, are on the horizon, promising even more enjoyment for residents. Now, let\'s focus on this inviting home itself. Boasting numerous upgrades, including a new water heater, this spacious 2-bedroom abode could be your ideal retirement retreat. Step onto the screened-in porch to savor tranquil moments, store your outdoor essentials in the rear-yard shed, and shelter your vehicles under the carport spanning a generous concrete driveway. Lot rent is currently priced at \$567/month, prospective buyers will need to secure Park Approval to make this residence their own. Don\'t miss out on the opportunity to experience the comfort and convenience of Cranberry Run living—schedule your tour today!