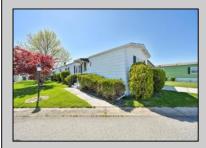

## 570 Miles Standish Drive Buena Vista Township, NJ 08310

Asking \$75,200.00

## COMMENTS

\*\*\* PRICE REDUCTION - CALL TODAY FOR DETAILS! \*\*\* Introducing a charming opportunity nestled in the sought-after adult community of Cranberry Run! This delightful mobile home, tastefully updated just a few years ago, is eagerly awaiting its new owners. With serene waterviews and convenient proximity to the Park\'s Bocce Court and two shuffleboard courts, leisurely pursuits are right at your fingertips. Exciting additions to Cranberry Run, including a swimming pool, pickleball court, and dog park, are on the horizon, promising even more enjoyment for residents. Now, let\'s focus on this inviting home itself. Boasting numerous upgrades, including a new water heater, this spacious 2-bedroom abode could be your ideal retirement retreat. Step onto the screened-in porch to savor tranquil moments, store your outdoor essentials in the rear-yard shed, and shelter your vehicles under the carport spanning a generous concrete driveway. Lot rent is currently priced at \$567/month, prospective buyers will need to secure Park Approval to make this residence their own. Don\'t miss out on the opportunity to experience the comfort and convenience of Cranberry Run living—schedule your tour today!

| PROPERTY DETAILS     |                                           |                       |                       |
|----------------------|-------------------------------------------|-----------------------|-----------------------|
| Exterior<br>Aluminum | OutsideFeatures<br>Porch Screened<br>Shed | ParkingGarage<br>None | Heating<br>Forced Air |
| Cooling<br>Central   | Water<br>Public                           | Sewer<br>Public Sewer |                       |