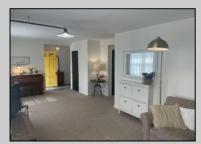

## **COMMENTS**

HISTORIC LINWOOD This 2 story, 3 bedroom Farm style house, built in 1899, sits on a sunshine filled double-wide lot with new scallop picket white vinyl fence. The1st floor features a house-wide large living area, dining room and a bedroom with renovated powder room. The kitchen boasts a butcher block counter and herring bone slate floor that leads into the pantry/laundry room. The 2nd floor offers a spacious master suite with seperate bath and walk-in closet. Also a 2nd bedroom and full bath are on the upper floor. As well as access to a sundeck. Walk up stairs to a large attic complete this floor. Under all the carpeting are original hardwood flooring. In the large side yard there is a 21\' X 11\' custom shed by Pine Creations. As well as a storage closet in the back of the house and a rear access mud-room off the kitchen.