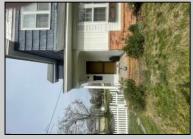

## **COMMENTS**

HISTORIC LINWOOD This 2 story, 3 bedroom Farm style house, built in 1899, sits on a sunshine filled double-wide lot with new scallop picket white vinyl fence. The1st floor features a house-wide large living area, dining room and a bedroom with renovated powder room. The kitchen boasts a butcher block counter and herring bone slate floor that leads into the pantry/laundry room. The 2nd floor offers a spacious master suite with seperate bath and walk-in closet. Also a 2nd bedroom and full bath are on the upper floor. As well as access to a sundeck. Walk up stairs to a large attic complete this floor. Under all the carpeting are original hardwood flooring. In the large side yard there is a 21\' X 11\' custom shed by Pine Creations. As well as a storage closet in the back of the house and a rear access mud-room off the kitchen.