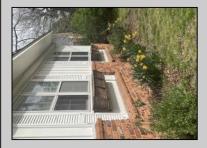

## **COMMENTS**

HISTORIC LINWOOD This 2 story, 3 bedroom Farm style house, built in 1899, sits on a sunshine filled double-wide lot with new scallop picket white vinyl fence. The1st floor features a house-wide large living area, dining room and a bedroom with renovated powder room. The kitchen boasts a butcher block counter and herring bone slate floor that leads into the pantry/laundry room. The 2nd floor offers a spacious master suite with seperate bath and walk-in closet. Also a 2nd bedroom and full bath are on the upper floor. As well as access to a sundeck. Walk up stairs to a large attic complete this floor. Under all the carpeting are original hardwood flooring. In the large side yard there is a 21\' X 11\' custom shed by Pine Creations. As well as a storage closet in the back of the house and a rear access mud-room off the kitchen.