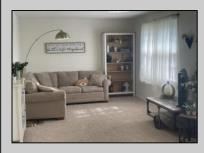

## **COMMENTS**

HISTORIC LINWOOD This 2 story, 3 bedroom Farm style house, built in 1899, sits on a sunshine filled double-wide lot with new scallop picket white vinyl fence. The1st floor features a house-wide large living area, dining room and a bedroom with renovated powder room. The kitchen boasts a butcher block counter and herring bone slate floor that leads into the pantry/laundry room. The 2nd floor offers a spacious master suite with seperate bath and walk-in closet. Also a 2nd bedroom and full bath are on the upper floor. As well as access to a sundeck. Walk up stairs to a large attic complete this floor. Under all the carpeting are original hardwood flooring. In the large side yard there is a 21\' X 11\' custom shed by Pine Creations. As well as a storage closet in the back of the house and a rear access mud-room off the kitchen.