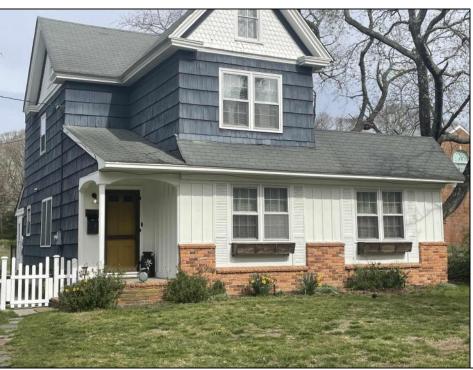

## **COMMENTS**

HISTORIC LINWOOD This 2 story, 3 bedroom Farm style house, built in 1899, sits on a sunshine filled double-wide lot with new scallop picket white vinyl fence. The1st floor features a house-wide large living area, dining room and a bedroom with renovated powder room. The kitchen boasts a butcher block counter and herring bone slate floor that leads into the pantry/laundry room. The 2nd floor offers a spacious master suite with seperate bath and walk-in closet. Also a 2nd bedroom and full bath are on the upper floor. As well as access to a sundeck. Walk up stairs to a large attic complete this floor. Under all the carpeting are original hardwood flooring. In the large side yard there is a 21\' X 11\' custom shed by Pine Creations. As well as a storage closet in the back of the house and a rear access mud-room off the kitchen.