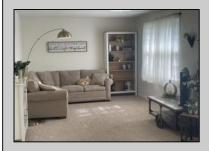

## **COMMENTS**

HISTORIC LINWOOD This 2 story, 3 bedroom Farm style house, built in 1899, sits on a sunshine filled double-wide lot with new scallop picket white vinyl fence. The1st floor features a house-wide large living area, dining room and a bedroom with renovated powder room. The kitchen boasts a butcher block counter and herring bone slate floor that leads into the pantry/laundry room. The 2nd floor offers a spacious master suite with seperate bath and walk-in closet. Also a 2nd bedroom and full bath are on the upper floor. As well as access to a sundeck. Walk up stairs to a large attic complete this floor. Under all the carpeting are original hardwood flooring. In the large side yard there is a 21\' X 11\' custom shed by Pine Creations. As well as a storage closet in the back of the house and a rear access mud-room off the kitchen.