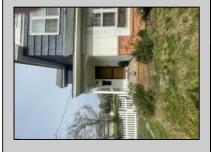

## **COMMENTS**

HISTORIC LINWOOD This 2 story, 3 bedroom Farm style house, built in 1899, sits on a sunshine filled double-wide lot with new scallop picket white vinyl fence. The1st floor features a house-wide large living area, dining room and a bedroom with renovated powder room. The kitchen boasts a butcher block counter and herring bone slate floor that leads into the pantry/laundry room. The 2nd floor offers a spacious master suite with seperate bath and walk-in closet. Also a 2nd bedroom and full bath are on the upper floor. As well as access to a sundeck. Walk up stairs to a large attic complete this floor. Under all the carpeting are original hardwood flooring. In the large side yard there is a 21\' X 11\' custom shed by Pine Creations. As well as a storage closet in the back of the house and a rear access mud-room off the kitchen.