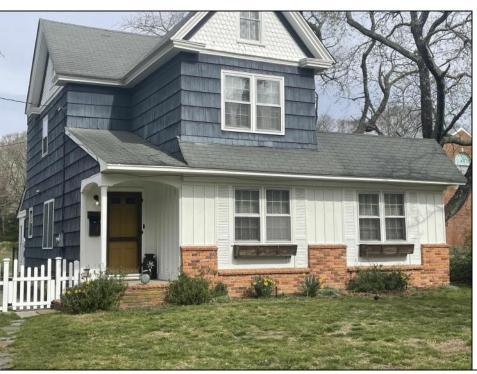

## **COMMENTS**

HISTORIC LINWOOD This 2 story, 3 bedroom Farm style house, built in 1899, sits on a sunshine filled double-wide lot with new scallop picket white vinyl fence. The1st floor features a house-wide large living area, dining room and a bedroom with renovated powder room. The kitchen boasts a butcher block counter and herring bone slate floor that leads into the pantry/laundry room. The 2nd floor offers a spacious master suite with seperate bath and walk-in closet. Also a 2nd bedroom and full bath are on the upper floor. As well as access to a sundeck. Walk up stairs to a large attic complete this floor. Under all the carpeting are original hardwood flooring. In the large side yard there is a 21\' X 11\' custom shed by Pine Creations. As well as a storage closet in the back of the house and a rear access mud-room off the kitchen.