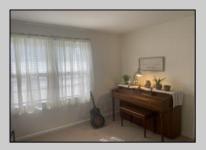

## **COMMENTS**

HISTORIC LINWOOD This 2 story, 3 bedroom Farm style house, built in 1899, sits on a sunshine filled double-wide lot with new scallop picket white vinyl fence. The1st floor features a house-wide large living area, dining room and a bedroom with renovated powder room. The kitchen boasts a butcher block counter and herring bone slate floor that leads into the pantry/laundry room. The 2nd floor offers a spacious master suite with seperate bath and walk-in closet. Also a 2nd bedroom and full bath are on the upper floor. As well as access to a sundeck. Walk up stairs to a large attic complete this floor. Under all the carpeting are original hardwood flooring. In the large side yard there is a 21\' X 11\' custom shed by Pine Creations. As well as a storage closet in the back of the house and a rear access mud-room off the kitchen.