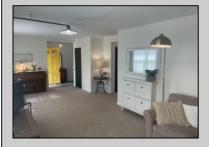

## **COMMENTS**

HISTORIC LINWOOD This 2 story, 3 bedroom Farm style house, built in 1899, sits on a sunshine filled double-wide lot with new scallop picket white vinyl fence. The1st floor features a house-wide large living area, dining room and a bedroom with renovated powder room. The kitchen boasts a butcher block counter and herring bone slate floor that leads into the pantry/laundry room. The 2nd floor offers a spacious master suite with seperate bath and walk-in closet. Also a 2nd bedroom and full bath are on the upper floor. As well as access to a sundeck. Walk up stairs to a large attic complete this floor. Under all the carpeting are original hardwood flooring. In the large side yard there is a 21\' X 11\' custom shed by Pine Creations. As well as a storage closet in the back of the house and a rear access mud-room off the kitchen.