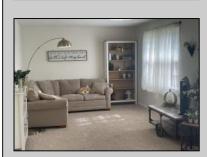

## **COMMENTS**

HISTORIC LINWOOD This 2 story, 3 bedroom Farm style house, built in 1899, sits on a sunshine filled double-wide lot with new scallop picket white vinyl fence. The1st floor features a house-wide large living area, dining room and a bedroom with renovated powder room. The kitchen boasts a butcher block counter and herring bone slate floor that leads into the pantry/laundry room. The 2nd floor offers a spacious master suite with seperate bath and walk-in closet. Also a 2nd bedroom and full bath are on the upper floor. As well as access to a sundeck. Walk up stairs to a large attic complete this floor. Under all the carpeting are original hardwood flooring. In the large side yard there is a 21\' X 11\' custom shed by Pine Creations. As well as a storage closet in the back of the house and a rear access mud-room off the kitchen.