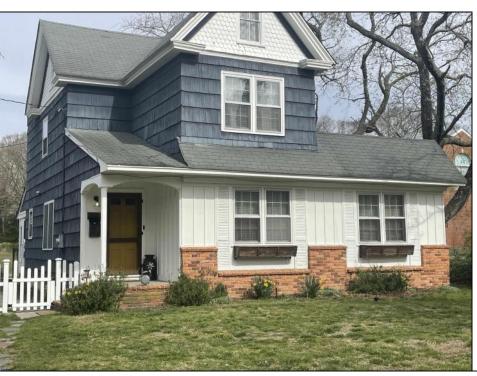

Berger Realty, Inc.
3160 Asbury Avenue
Ocean City, NJ 08226
1-877-237-4371 / 609-399-0076
info@bergerrealty.com

**2037 Shore Rd Linwood, NJ 08221** 

Asking \$379,900.00

## COMMENTS

HISTORIC LINWOOD This 2 story, 3 bedroom Farm style house, built in 1899, sits on a sunshine filled double-wide lot with new scallop picket white vinyl fence. The1st floor features a house-wide large living area, dining room and a bedroom with renovated powder room. The kitchen boasts a butcher block counter and herring bone slate floor that leads into the pantry/laundry room. The 2nd floor offers a spacious master suite with seperate bath and walk-in closet. Also a 2nd bedroom and full bath are on the upper floor. As well as access to a sundeck. Walk up stairs to a large attic complete this floor. Under all the carpeting are original hardwood flooring. In the large side yard there is a 21\' X 11\' custom shed by Pine Creations. As well as a storage closet in the back of the house and a rear access mud-room off the kitchen.