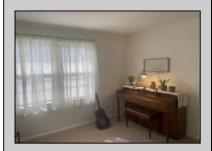

## COMMENTS

HISTORIC LINWOOD This 2 story, 3 bedroom Farm style house, built in 1899, sits on a sunshine filled double-wide lot with new scallop picket white vinyl fence. The1st floor features a house-wide large living area, dining room and a bedroom with renovated powder room. The kitchen boasts a butcher block counter and herring bone slate floor that leads into the pantry/laundry room. The 2nd floor offers a spacious master suite with seperate bath and walk-in closet. Also a 2nd bedroom and full bath are on the upper floor. As well as access to a sundeck. Walk up stairs to a large attic complete this floor. Under all the carpeting are original hardwood flooring. In the large side yard there is a 21\' X 11\' custom shed by Pine Creations. As well as a storage closet in the back of the house and a rear access mud-room off the kitchen.