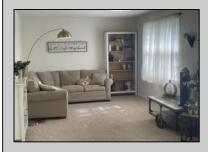

## COMMENTS

HISTORIC LINWOOD This 2 story, 3 bedroom Farm style house, built in 1899, sits on a sunshine filled double-wide lot with new scallop picket white vinyl fence. The1st floor features a house-wide large living area, dining room and a bedroom with renovated powder room. The kitchen boasts a butcher block counter and herring bone slate floor that leads into the pantry/laundry room. The 2nd floor offers a spacious master suite with seperate bath and walk-in closet. Also a 2nd bedroom and full bath are on the upper floor. As well as access to a sundeck. Walk up stairs to a large attic complete this floor. Under all the carpeting are original hardwood flooring. In the large side yard there is a 21\' X 11\' custom shed by Pine Creations. As well as a storage closet in the back of the house and a rear access mud-room off the kitchen.