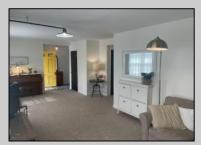

## COMMENTS

HISTORIC LINWOOD This 2 story, 3 bedroom Farm style house, built in 1899, sits on a sunshine filled double-wide lot with new scallop picket white vinyl fence. The1st floor features a house-wide large living area, dining room and a bedroom with renovated powder room. The kitchen boasts a butcher block counter and herring bone slate floor that leads into the pantry/laundry room. The 2nd floor offers a spacious master suite with seperate bath and walk-in closet. Also a 2nd bedroom and full bath are on the upper floor. As well as access to a sundeck. Walk up stairs to a large attic complete this floor. Under all the carpeting are original hardwood flooring. In the large side yard there is a 21\' X 11\' custom shed by Pine Creations. As well as a storage closet in the back of the house and a rear access mud-room off the kitchen.