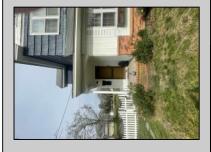

## COMMENTS

HISTORIC LINWOOD This 2 story, 3 bedroom Farm style house, built in 1899, sits on a sunshine filled double-wide lot with new scallop picket white vinyl fence. The1st floor features a house-wide large living area, dining room and a bedroom with renovated powder room. The kitchen boasts a butcher block counter and herring bone slate floor that leads into the pantry/laundry room. The 2nd floor offers a spacious master suite with seperate bath and walk-in closet. Also a 2nd bedroom and full bath are on the upper floor. As well as access to a sundeck. Walk up stairs to a large attic complete this floor. Under all the carpeting are original hardwood flooring. In the large side yard there is a 21\' X 11\' custom shed by Pine Creations. As well as a storage closet in the back of the house and a rear access mud-room off the kitchen.