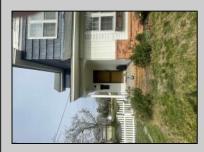

## COMMENTS

HISTORIC LINWOOD This 2 story, 3 bedroom Farm style house, built in 1899, sits on a sunshine filled double-wide lot with new scallop picket white vinyl fence. The1st floor features a house-wide large living area, dining room and a bedroom with renovated powder room. The kitchen boasts a butcher block counter and herring bone slate floor that leads into the pantry/laundry room. The 2nd floor offers a spacious master suite with seperate bath and walk-in closet. Also a 2nd bedroom and full bath are on the upper floor. As well as access to a sundeck. Walk up stairs to a large attic complete this floor. Under all the carpeting are original hardwood flooring. In the large side yard there is a 21\' X 11\' custom shed by Pine Creations. As well as a storage closet in the back of the house and a rear access mud-room off the kitchen.