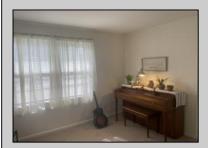

## COMMENTS

HISTORIC LINWOOD This 2 story, 3 bedroom Farm style house, built in 1899, sits on a sunshine filled double-wide lot with new scallop picket white vinyl fence. The1st floor features a house-wide large living area, dining room and a bedroom with renovated powder room. The kitchen boasts a butcher block counter and herring bone slate floor that leads into the pantry/laundry room. The 2nd floor offers a spacious master suite with seperate bath and walk-in closet. Also a 2nd bedroom and full bath are on the upper floor. As well as access to a sundeck. Walk up stairs to a large attic complete this floor. Under all the carpeting are original hardwood flooring. In the large side yard there is a 21\' X 11\' custom shed by Pine Creations. As well as a storage closet in the back of the house and a rear access mud-room off the kitchen.