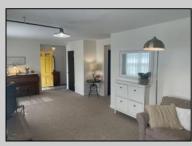

## COMMENTS

HISTORIC LINWOOD This 2 story, 3 bedroom Farm style house, built in 1899, sits on a sunshine filled double-wide lot with new scallop picket white vinyl fence. The1st floor features a house-wide large living area, dining room and a bedroom with renovated powder room. The kitchen boasts a butcher block counter and herring bone slate floor that leads into the pantry/laundry room. The 2nd floor offers a spacious master suite with seperate bath and walk-in closet. Also a 2nd bedroom and full bath are on the upper floor. As well as access to a sundeck. Walk up stairs to a large attic complete this floor. Under all the carpeting are original hardwood flooring. In the large side yard there is a 21\' X 11\' custom shed by Pine Creations. As well as a storage closet in the back of the house and a rear access mud-room off the kitchen.