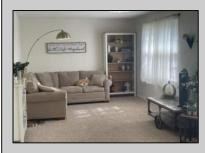

## COMMENTS

HISTORIC LINWOOD This 2 story, 3 bedroom Farm style house, built in 1899, sits on a sunshine filled double-wide lot with new scallop picket white vinyl fence. The1st floor features a house-wide large living area, dining room and a bedroom with renovated powder room. The kitchen boasts a butcher block counter and herring bone slate floor that leads into the pantry/laundry room. The 2nd floor offers a spacious master suite with seperate bath and walk-in closet. Also a 2nd bedroom and full bath are on the upper floor. As well as access to a sundeck. Walk up stairs to a large attic complete this floor. Under all the carpeting are original hardwood flooring. In the large side yard there is a 21\' X 11\' custom shed by Pine Creations. As well as a storage closet in the back of the house and a rear access mud-room off the kitchen.