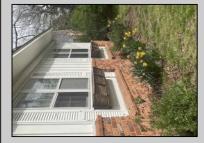

## COMMENTS

HISTORIC LINWOOD This 2 story, 3 bedroom Farm style house, built in 1899, sits on a sunshine filled double-wide lot with new scallop picket white vinyl fence. The1st floor features a house-wide large living area, dining room and a bedroom with renovated powder room. The kitchen boasts a butcher block counter and herring bone slate floor that leads into the pantry/laundry room. The 2nd floor offers a spacious master suite with seperate bath and walk-in closet. Also a 2nd bedroom and full bath are on the upper floor. As well as access to a sundeck. Walk up stairs to a large attic complete this floor. Under all the carpeting are original hardwood flooring. In the large side yard there is a 21\' X 11\' custom shed by Pine Creations. As well as a storage closet in the back of the house and a rear access mud-room off the kitchen.