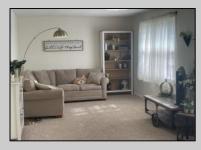

## COMMENTS

HISTORIC LINWOOD This 2 story, 3 bedroom Farm style house, built in 1899, sits on a sunshine filled double-wide lot with new scallop picket white vinyl fence. The1st floor features a house-wide large living area, dining room and a bedroom with renovated powder room. The kitchen boasts a butcher block counter and herring bone slate floor that leads into the pantry/laundry room. The 2nd floor offers a spacious master suite with seperate bath and walk-in closet. Also a 2nd bedroom and full bath are on the upper floor. As well as access to a sundeck. Walk up stairs to a large attic complete this floor. Under all the carpeting are original hardwood flooring. In the large side yard there is a 21\' X 11\' custom shed by Pine Creations. As well as a storage closet in the back of the house and a rear access mud-room off the kitchen.