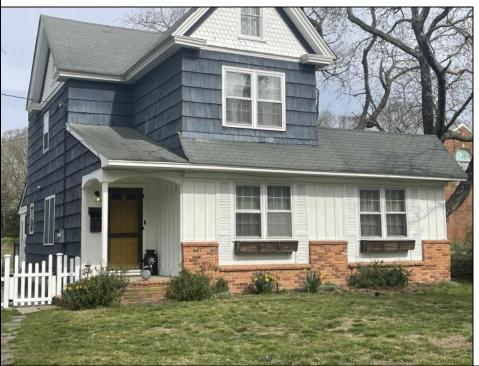

## COMMENTS

HISTORIC LINWOOD This 2 story, 3 bedroom Farm style house, built in 1899, sits on a sunshine filled double-wide lot with new scallop picket white vinyl fence. The1st floor features a house-wide large living area, dining room and a bedroom with renovated powder room. The kitchen boasts a butcher block counter and herring bone slate floor that leads into the pantry/laundry room. The 2nd floor offers a spacious master suite with seperate bath and walk-in closet. Also a 2nd bedroom and full bath are on the upper floor. As well as access to a sundeck. Walk up stairs to a large attic complete this floor. Under all the carpeting are original hardwood flooring. In the large side yard there is a 21\' X 11\' custom shed by Pine Creations. As well as a storage closet in the back of the house and a rear access mud-room off the kitchen.