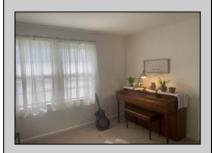

## COMMENTS

HISTORIC LINWOOD This 2 story, 3 bedroom Farm style house, built in 1899, sits on a sunshine filled double-wide lot with new scallop picket white vinyl fence. The1st floor features a house-wide large living area, dining room and a bedroom with renovated powder room. The kitchen boasts a butcher block counter and herring bone slate floor that leads into the pantry/laundry room. The 2nd floor offers a spacious master suite with seperate bath and walk-in closet. Also a 2nd bedroom and full bath are on the upper floor. As well as access to a sundeck. Walk up stairs to a large attic complete this floor. Under all the carpeting are original hardwood flooring. In the large side yard there is a 21\' X 11\' custom shed by Pine Creations. As well as a storage closet in the back of the house and a rear access mud-room off the kitchen.