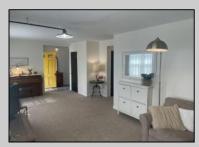

## COMMENTS

HISTORIC LINWOOD This 2 story, 3 bedroom Farm style house, built in 1899, sits on a sunshine filled double-wide lot with new scallop picket white vinyl fence. The1st floor features a house-wide large living area, dining room and a bedroom with renovated powder room. The kitchen boasts a butcher block counter and herring bone slate floor that leads into the pantry/laundry room. The 2nd floor offers a spacious master suite with seperate bath and walk-in closet. Also a 2nd bedroom and full bath are on the upper floor. As well as access to a sundeck. Walk up stairs to a large attic complete this floor. Under all the carpeting are original hardwood flooring. In the large side yard there is a 21\' X 11\' custom shed by Pine Creations. As well as a storage closet in the back of the house and a rear access mud-room off the kitchen.