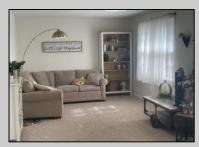

## **COMMENTS**

HISTORIC LINWOOD This 2 story, 3 bedroom Farm style house, built in 1899, sits on a sunshine filled double-wide lot with new scallop picket white vinyl fence. The1st floor features a house-wide large living area, dining room and a bedroom with renovated powder room. The kitchen boasts a butcher block counter and herring bone slate floor that leads into the pantry/laundry room. The 2nd floor offers a spacious master suite with seperate bath and walk-in closet. Also a 2nd bedroom and full bath are on the upper floor. As well as access to a sundeck. Walk up stairs to a large attic complete this floor. Under all the carpeting are original hardwood flooring. In the large side yard there is a 21\' X 11\' custom shed by Pine Creations. As well as a storage closet in the back of the house and a rear access mud-room off the kitchen.