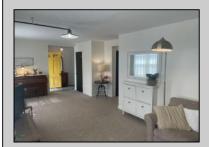

## **COMMENTS**

HISTORIC LINWOOD This 2 story, 3 bedroom Farm style house, built in 1899, sits on a sunshine filled double-wide lot with new scallop picket white vinyl fence. The1st floor features a house-wide large living area, dining room and a bedroom with renovated powder room. The kitchen boasts a butcher block counter and herring bone slate floor that leads into the pantry/laundry room. The 2nd floor offers a spacious master suite with seperate bath and walk-in closet. Also a 2nd bedroom and full bath are on the upper floor. As well as access to a sundeck. Walk up stairs to a large attic complete this floor. Under all the carpeting are original hardwood flooring. In the large side yard there is a 21\' X 11\' custom shed by Pine Creations. As well as a storage closet in the back of the house and a rear access mud-room off the kitchen.