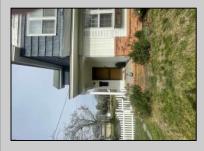

## **COMMENTS**

HISTORIC LINWOOD This 2 story, 3 bedroom Farm style house, built in 1899, sits on a sunshine filled double-wide lot with new scallop picket white vinyl fence. The1st floor features a house-wide large living area, dining room and a bedroom with renovated powder room. The kitchen boasts a butcher block counter and herring bone slate floor that leads into the pantry/laundry room. The 2nd floor offers a spacious master suite with seperate bath and walk-in closet. Also a 2nd bedroom and full bath are on the upper floor. As well as access to a sundeck. Walk up stairs to a large attic complete this floor. Under all the carpeting are original hardwood flooring. In the large side yard there is a 21\' X 11\' custom shed by Pine Creations. As well as a storage closet in the back of the house and a rear access mud-room off the kitchen.