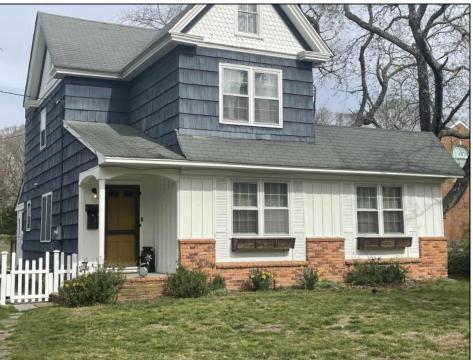

## **COMMENTS**

HISTORIC LINWOOD This 2 story, 3 bedroom Farm style house, built in 1899, sits on a sunshine filled double-wide lot with new scallop picket white vinyl fence. The1st floor features a house-wide large living area, dining room and a bedroom with renovated powder room. The kitchen boasts a butcher block counter and herring bone slate floor that leads into the pantry/laundry room. The 2nd floor offers a spacious master suite with seperate bath and walk-in closet. Also a 2nd bedroom and full bath are on the upper floor. As well as access to a sundeck. Walk up stairs to a large attic complete this floor. Under all the carpeting are original hardwood flooring. In the large side yard there is a 21\' X 11\' custom shed by Pine Creations. As well as a storage closet in the back of the house and a rear access mud-room off the kitchen.