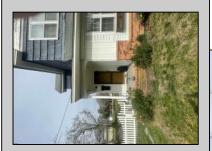

## **COMMENTS**

HISTORIC LINWOOD This 2 story, 3 bedroom Farm style house, built in 1899, sits on a sunshine filled double-wide lot with new scallop picket white vinyl fence. The1st floor features a house-wide large living area, dining room and a bedroom with renovated powder room. The kitchen boasts a butcher block counter and herring bone slate floor that leads into the pantry/laundry room. The 2nd floor offers a spacious master suite with seperate bath and walk-in closet. Also a 2nd bedroom and full bath are on the upper floor. As well as access to a sundeck. Walk up stairs to a large attic complete this floor. Under all the carpeting are original hardwood flooring. In the large side yard there is a 21\' X 11\' custom shed by Pine Creations. As well as a storage closet in the back of the house and a rear access mud-room off the kitchen.