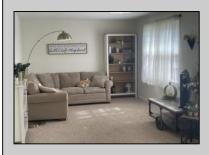

## **COMMENTS**

HISTORIC LINWOOD This 2 story, 3 bedroom Farm style house, built in 1899, sits on a sunshine filled double-wide lot with new scallop picket white vinyl fence. The1st floor features a house-wide large living area, dining room and a bedroom with renovated powder room. The kitchen boasts a butcher block counter and herring bone slate floor that leads into the pantry/laundry room. The 2nd floor offers a spacious master suite with seperate bath and walk-in closet. Also a 2nd bedroom and full bath are on the upper floor. As well as access to a sundeck. Walk up stairs to a large attic complete this floor. Under all the carpeting are original hardwood flooring. In the large side yard there is a 21\' X 11\' custom shed by Pine Creations. As well as a storage closet in the back of the house and a rear access mud-room off the kitchen.