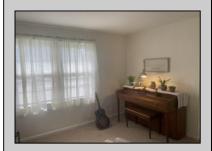

## **COMMENTS**

HISTORIC LINWOOD This 2 story, 3 bedroom Farm style house, built in 1899, sits on a sunshine filled double-wide lot with new scallop picket white vinyl fence. The1st floor features a house-wide large living area, dining room and a bedroom with renovated powder room. The kitchen boasts a butcher block counter and herring bone slate floor that leads into the pantry/laundry room. The 2nd floor offers a spacious master suite with seperate bath and walk-in closet. Also a 2nd bedroom and full bath are on the upper floor. As well as access to a sundeck. Walk up stairs to a large attic complete this floor. Under all the carpeting are original hardwood flooring. In the large side yard there is a 21\' X 11\' custom shed by Pine Creations. As well as a storage closet in the back of the house and a rear access mud-room off the kitchen.