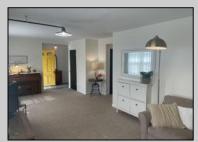

## **COMMENTS**

HISTORIC LINWOOD This 2 story, 3 bedroom Farm style house, built in 1899, sits on a sunshine filled double-wide lot with new scallop picket white vinyl fence. The1st floor features a house-wide large living area, dining room and a bedroom with renovated powder room. The kitchen boasts a butcher block counter and herring bone slate floor that leads into the pantry/laundry room. The 2nd floor offers a spacious master suite with seperate bath and walk-in closet. Also a 2nd bedroom and full bath are on the upper floor. As well as access to a sundeck. Walk up stairs to a large attic complete this floor. Under all the carpeting are original hardwood flooring. In the large side yard there is a 21\' X 11\' custom shed by Pine Creations. As well as a storage closet in the back of the house and a rear access mud-room off the kitchen.