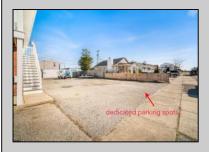

## **COMMENTS**

Mixed Use Commercial Quadruplex and Attached (accessory) Parking Lot. Also, large storage shed included. Two commercial/office spaces and two, one bedroom, one bath apartments. Apartments were recently renovated from the studs out. Each has a private deck for sunbathing or catching those ocean breezes. Located two blocks from the beach and in the South end business district. Outstanding commercial opportunity. The listed taxes are combined for 219 and 223.