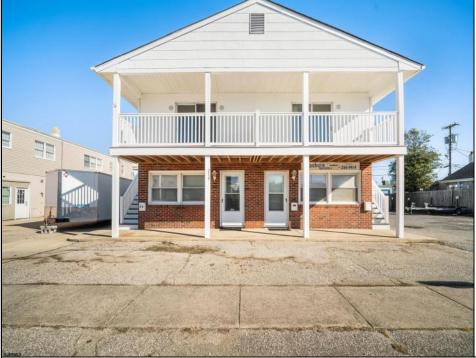

## COMMENTS

Mixed Use Commercial Quadruplex and Attached (accessory) Parking Lot. Also, large storage shed included. Two commercial/office spaces and two, one bedroom, one bath apartments. Apartments were recently renovated from the studs out. Each has a private deck for sunbathing or catching those ocean breezes. Located two blocks from the beach and in the South end business district. Outstanding commercial opportunity. The listed taxes are combined for 219 and 223.