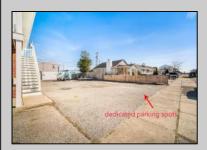

## COMMENTS

Mixed Use Commercial Quadruplex and Attached (accessory) Parking Lot. Also, large storage shed included. Two commercial/office spaces and two, one bedroom, one bath apartments. Apartments were recently renovated from the studs out. Each has a private deck for sunbathing or catching those ocean breezes. Located two blocks from the beach and in the South end business district. Outstanding commercial opportunity. The listed taxes are combined for 219 and 223.