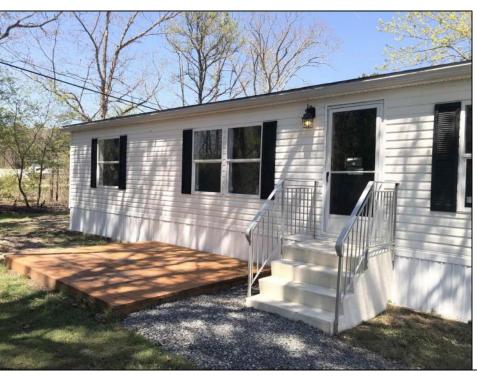

## **COMMENTS**

......NEW LISTING..... Location Location Location Welcome to \"Stoney Field Estates\" Manufactured Home Park. No age restriction. This is well maintained built in 2005 3 Bedrooms all has plenty of closet space. 2 Bathroom 1344 sq ft. home with brand New Carpet, 2 years old roof. resurfaced kitchen cabinets with modern look. eat in kitchen with dinning area. 2 car driveway with plenty of room to enjoy outdoor summer games on wood patio. Monthly lot rent of \$696.95 included with Water, Sewer and Trash.