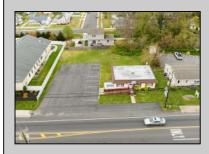

## COMMENTS

Commercial duplex, located in a prime location along Bayshore Road in North Cape May. The current owners had operated half of the building for over 30 years as a thriving barbershop but have decided it is time to enjoy their retirement. The second unit was originally a small doctor's office for many years and for the past 20+ years has been leased by Miracle Ear Hearing Aid Center. The current layout divides approx.. 1100 sq. ft. with shared vestibule separating barbershop to the right side consisting of waiting area, two hair stations in separate rooms, private lavatory, and office space. The left side has its own waiting area, reception area easily converted to private office space, lavatory and two private offices. Interior stairs at the rear lead to a full basement which almost doubles the potential usable space. Property is zoned General Business, which would allow for endless possibilities in a highly visible location with plenty of off street parking. Any potential Buyers are encouraged to check with Lower Township Zoning prior to scheduling an appointment to ensure that current zoning would allow for their intended use. **PROPERTY DETAILS** 