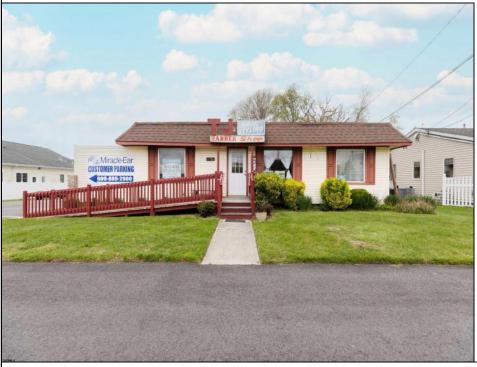

## 3802 Bayshore Rd Cape May, NJ 08204

Asking \$549,900.00

## COMMENTS

Commercial duplex, located in a prime location along Bayshore Road in North Cape May. The current owners had operated half of the building for over 30 years as a thriving barbershop but have decided it is time to enjoy their retirement. The second unit was originally a small doctor's office for many years and for the past 20+ years has been leased by Miracle Ear Hearing Aid Center. The current layout divides approx.. 1100 sq. ft. with shared vestibule separating barbershop to the right side consisting of waiting area, two hair stations in separate rooms, private lavatory, and office space. The left side has its own waiting area, reception area easily converted to private office space, lavatory and two private offices. Interior stairs at the rear lead to a full basement which almost doubles the potential usable space. Property is zoned General Business, which would allow for endless possibilities in a highly visible location with plenty of off street parking. Any potential Buyers are encouraged to check with Lower Township Zoning prior to scheduling an appointment to ensure that current zoning would allow for their intended use. **PROPERTY DETAILS** 