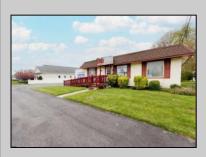

## COMMENTS

Commercial duplex, located in a prime location along Bayshore Road in North Cape May. The current owners had operated half of the building for over 30 years as a thriving barbershop but have decided it is time to enjoy their retirement. The second unit was originally a small doctor's office for many years and for the past 20+ years has been leased by Miracle Ear Hearing Aid Center. The current layout divides approx.. 1100 sq. ft. with shared vestibule separating barbershop to the right side consisting of waiting area, two hair stations in separate rooms, private lavatory, and office space. The left side has its own waiting area, reception area easily converted to private office space, lavatory and two private offices. Interior stairs at the rear lead to a full basement which almost doubles the potential usable space. Property is zoned General Business, which would allow for endless possibilities in a highly visible location with plenty of off street parking. Any potential Buyers are encouraged to check with Lower Township Zoning prior to scheduling an appointment to ensure that current zoning would allow for their intended use. **PROPERTY DETAILS** 