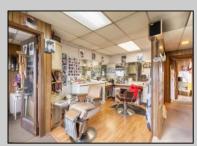

## COMMENTS

Commercial duplex, located in a prime location along Bayshore Road in North Cape May. The current owners had operated half of the building for over 30 years as a thriving barbershop but have decided it is time to enjoy their retirement. The second unit was originally a small doctor's office for many years and for the past 20+ years has been leased by Miracle Ear Hearing Aid Center. The current layout divides approx.. 1100 sq. ft. with shared vestibule separating barbershop to the right side consisting of waiting area, two hair stations in separate rooms, private lavatory, and office space. The left side has its own waiting area, reception area easily converted to private office space, lavatory and two private offices. Interior stairs at the rear lead to a full basement which almost doubles the potential usable space. Property is zoned General Business, which would allow for endless possibilities in a highly visible location with plenty of off street parking. Any potential Buyers are encouraged to check with Lower Township Zoning prior to scheduling an appointment to ensure that current zoning would allow for their intended use. **PROPERTY DETAILS** 