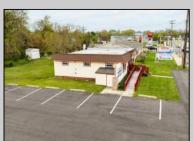

## COMMENTS

Commercial duplex, located in a prime location along Bayshore Road in North Cape May. The current owners had operated half of the building for over 30 years as a thriving barbershop but have decided it is time to enjoy their retirement. The second unit was originally a small doctor's office for many years and for the past 20+ years has been leased by Miracle Ear Hearing Aid Center. The current layout divides approx.. 1100 sq. ft. with shared vestibule separating barbershop to the right side consisting of waiting area, two hair stations in separate rooms, private lavatory, and office space. The left side has its own waiting area, reception area easily converted to private office space, lavatory and two private offices. Interior stairs at the rear lead to a full basement which almost doubles the potential usable space. Property is zoned General Business, which would allow for endless possibilities in a highly visible location with plenty of off street parking. Any potential Buyers are encouraged to check with Lower Township Zoning prior to scheduling an appointment to ensure that current zoning would allow for their intended use. **PROPERTY DETAILS** 