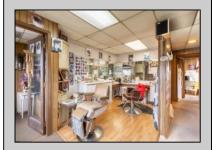

## **COMMENTS**

Commercial duplex, located in a prime location along Bayshore Road in North Cape May. The current owners had operated half of the building for over 30 years as a thriving barbershop but have decided it is time to enjoy their retirement. The second unit was originally a small doctor's office for many years and for the past 20+ years has been leased by Miracle Ear Hearing Aid Center. The current layout divides approx.. 1100 sq. ft. with shared vestibule separating barbershop to the right side consisting of waiting area, two hair stations in separate rooms, private lavatory, and office space. The left side has its own waiting area, reception area easily converted to private office space, lavatory and two private offices. Interior stairs at the rear lead to a full basement which almost doubles the potential usable space. Property is zoned General Business, which would allow for endless possibilities in a highly visible location with plenty of off street parking. Any potential Buyers are encouraged to check with Lower Township Zoning prior to scheduling an appointment to ensure that current zoning would allow for their intended use.