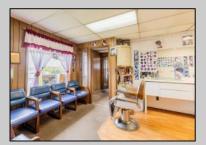

## **COMMENTS**

Commercial duplex, located in a prime location along Bayshore Road in North Cape May. The current owners had operated half of the building for over 30 years as a thriving barbershop but have decided it is time to enjoy their retirement. The second unit was originally a small doctor's office for many years and for the past 20+ years has been leased by Miracle Ear Hearing Aid Center. The current layout divides approx.. 1100 sq. ft. with shared vestibule separating barbershop to the right side consisting of waiting area, two hair stations in separate rooms, private lavatory, and office space. The left side has its own waiting area, reception area easily converted to private office space, lavatory and two private offices. Interior stairs at the rear lead to a full basement which almost doubles the potential usable space. Property is zoned General Business, which would allow for endless possibilities in a highly visible location with plenty of off street parking. Any potential Buyers are encouraged to check with Lower Township Zoning prior to scheduling an appointment to ensure that current zoning would allow for their intended use.