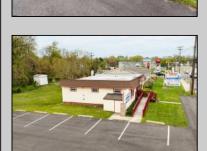

## **COMMENTS**

Commercial duplex, located in a prime location along Bayshore Road in North Cape May. The current owners had operated half of the building for over 30 years as a thriving barbershop but have decided it is time to enjoy their retirement. The second unit was originally a small doctor's office for many years and for the past 20+ years has been leased by Miracle Ear Hearing Aid Center. The current layout divides approx.. 1100 sq. ft. with shared vestibule separating barbershop to the right side consisting of waiting area, two hair stations in separate rooms, private lavatory, and office space. The left side has its own waiting area, reception area easily converted to private office space, lavatory and two private offices. Interior stairs at the rear lead to a full basement which almost doubles the potential usable space. Property is zoned General Business, which would allow for endless possibilities in a highly visible location with plenty of off street parking. Any potential Buyers are encouraged to check with Lower Township Zoning prior to scheduling an appointment to ensure that current zoning would allow for their intended use.