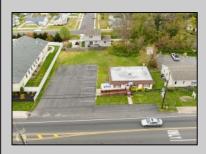

## **COMMENTS**

Commercial duplex, located in a prime location along Bayshore Road in North Cape May. The current owners had operated half of the building for over 30 years as a thriving barbershop but have decided it is time to enjoy their retirement. The second unit was originally a small doctor's office for many years and for the past 20+ years has been leased by Miracle Ear Hearing Aid Center. The current layout divides approx.. 1100 sq. ft. with shared vestibule separating barbershop to the right side consisting of waiting area, two hair stations in separate rooms, private lavatory, and office space. The left side has its own waiting area, reception area easily converted to private office space, lavatory and two private offices. Interior stairs at the rear lead to a full basement which almost doubles the potential usable space. Property is zoned General Business, which would allow for endless possibilities in a highly visible location with plenty of off street parking. Any potential Buyers are encouraged to check with Lower Township Zoning prior to scheduling an appointment to ensure that current zoning would allow for their intended use.