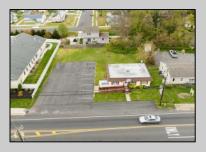

## **COMMENTS**

Commercial duplex, located in a prime location along Bayshore Road in North Cape May. The current owners had operated half of the building for over 30 years as a thriving barbershop but have decided it is time to enjoy their retirement. The second unit was originally a small doctor's office for many years and for the past 20+ years has been leased by Miracle Ear Hearing Aid Center. The current layout divides approx.. 1100 sq. ft. with shared vestibule separating barbershop to the right side consisting of waiting area, two hair stations in separate rooms, private lavatory, and office space. The left side has its own waiting area, reception area easily converted to private office space, lavatory and two private offices. Interior stairs at the rear lead to a full basement which almost doubles the potential usable space. Property is zoned General Business, which would allow for endless possibilities in a highly visible location with plenty of off street parking. Any potential Buyers are encouraged to check with Lower Township Zoning prior to scheduling an appointment to ensure that current zoning would allow for their intended use.