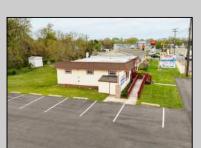

## **COMMENTS**

Commercial duplex, located in a prime location along Bayshore Road in North Cape May. The current owners had operated half of the building for over 30 years as a thriving barbershop but have decided it is time to enjoy their retirement. The second unit was originally a small doctor's office for many years and for the past 20+ years has been leased by Miracle Ear Hearing Aid Center. The current layout divides approx.. 1100 sq. ft. with shared vestibule separating barbershop to the right side consisting of waiting area, two hair stations in separate rooms, private lavatory, and office space. The left side has its own waiting area, reception area easily converted to private office space, lavatory and two private offices. Interior stairs at the rear lead to a full basement which almost doubles the potential usable space. Property is zoned General Business, which would allow for endless possibilities in a highly visible location with plenty of off street parking. Any potential Buyers are encouraged to check with Lower Township Zoning prior to scheduling an appointment to ensure that current zoning would allow for their intended use.

**PROPERTY DETAILS** Exterior

ParkingGarage 11 or More Spaces 6 to 10 Spaces Off Street Paved

InteriorFeatures **Display Windows** Fire Sprinkler System Handicap Features

**Basement** 6 Ft. or More Head Room