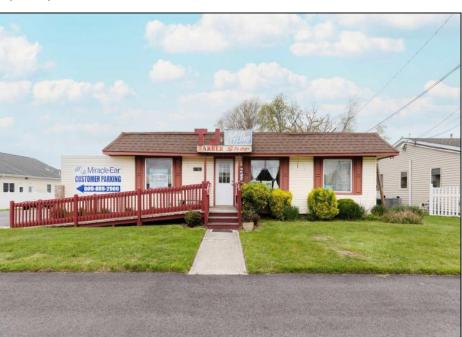

## **COMMENTS**

Commercial duplex, located in a prime location along Bayshore Road in North Cape May. The current owners had operated half of the building for over 30 years as a thriving barbershop but have decided it is time to enjoy their retirement. The second unit was originally a small doctor's office for many years and for the past 20+ years has been leased by Miracle Ear Hearing Aid Center. The current layout divides approx.. 1100 sq. ft. with shared vestibule separating barbershop to the right side consisting of waiting area, two hair stations in separate rooms, private lavatory, and office space. The left side has its own waiting area, reception area easily converted to private office space, lavatory and two private offices. Interior stairs at the rear lead to a full basement which almost doubles the potential usable space. Property is zoned General Business, which would allow for endless possibilities in a highly visible location with plenty of off street parking. Any potential Buyers are encouraged to check with Lower Township Zoning prior to scheduling an appointment to ensure that current zoning would allow for their intended use.