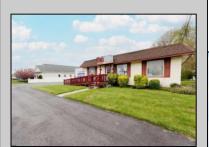

## **COMMENTS**

Commercial duplex, located in a prime location along Bayshore Road in North Cape May. The current owners had operated half of the building for over 30 years as a thriving barbershop but have decided it is time to enjoy their retirement. The second unit was originally a small doctor's office for many years and for the past 20+ years has been leased by Miracle Ear Hearing Aid Center. The current layout divides approx.. 1100 sq. ft. with shared vestibule separating barbershop to the right side consisting of waiting area, two hair stations in separate rooms, private lavatory, and office space. The left side has its own waiting area, reception area easily converted to private office space, lavatory and two private offices. Interior stairs at the rear lead to a full basement which almost doubles the potential usable space. Property is zoned General Business, which would allow for endless possibilities in a highly visible location with plenty of off street parking. Any potential Buyers are encouraged to check with Lower Township Zoning prior to scheduling an appointment to ensure that current zoning would allow for their intended use.