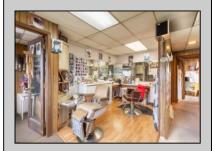

## **COMMENTS**

Commercial duplex, located in a prime location along Bayshore Road in North Cape May. The current owners had operated half of the building for over 30 years as a thriving barbershop but have decided it is time to enjoy their retirement. The second unit was originally a small doctor's office for many years and for the past 20+ years has been leased by Miracle Ear Hearing Aid Center. The current layout divides approx.. 1100 sq. ft. with shared vestibule separating barbershop to the right side consisting of waiting area, two hair stations in separate rooms, private lavatory, and office space. The left side has its own waiting area, reception area easily converted to private office space, lavatory and two private offices. Interior stairs at the rear lead to a full basement which almost doubles the potential usable space. Property is zoned General Business, which would allow for endless possibilities in a highly visible location with plenty of off street parking. Any potential Buyers are encouraged to check with Lower Township Zoning prior to scheduling an appointment to ensure that current zoning would allow for their intended use.