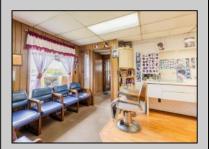

## **COMMENTS**

Commercial duplex, located in a prime location along Bayshore Road in North Cape May. The current owners had operated half of the building for over 30 years as a thriving barbershop but have decided it is time to enjoy their retirement. The second unit was originally a small doctor's office for many years and for the past 20+ years has been leased by Miracle Ear Hearing Aid Center. The current layout divides approx.. 1100 sq. ft. with shared vestibule separating barbershop to the right side consisting of waiting area, two hair stations in separate rooms, private lavatory, and office space. The left side has its own waiting area, reception area easily converted to private office space, lavatory and two private offices. Interior stairs at the rear lead to a full basement which almost doubles the potential usable space. Property is zoned General Business, which would allow for endless possibilities in a highly visible location with plenty of off street parking. Any potential Buyers are encouraged to check with Lower Township Zoning prior to scheduling an appointment to ensure that current zoning would allow for their intended use.