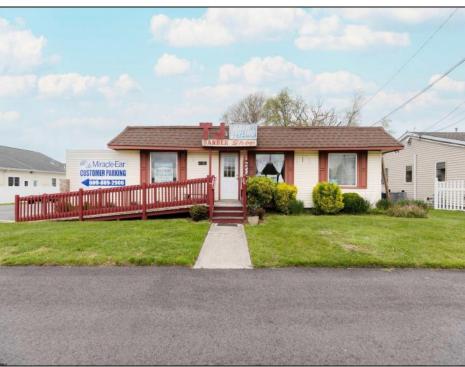

## **COMMENTS**

Commercial duplex, located in a prime location along Bayshore Road in North Cape May. The current owners had operated half of the building for over 30 years as a thriving barbershop but have decided it is time to enjoy their retirement. The second unit was originally a small doctor's office for many years and for the past 20+ years has been leased by Miracle Ear Hearing Aid Center. The current layout divides approx.. 1100 sq. ft. with shared vestibule separating barbershop to the right side consisting of waiting area, two hair stations in separate rooms, private lavatory, and office space. The left side has its own waiting area, reception area easily converted to private office space, lavatory and two private offices. Interior stairs at the rear lead to a full basement which almost doubles the potential usable space. Property is zoned General Business, which would allow for endless possibilities in a highly visible location with plenty of off street parking. Any potential Buyers are encouraged to check with Lower Township Zoning prior to scheduling an appointment to ensure that current zoning would allow for their intended use.