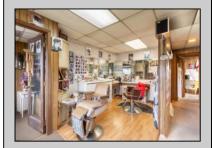

## **COMMENTS**

Commercial duplex, located in a prime location along Bayshore Road in North Cape May. The current owners had operated half of the building for over 30 years as a thriving barbershop but have decided it is time to enjoy their retirement. The second unit was originally a small doctor's office for many years and for the past 20+ years has been leased by Miracle Ear Hearing Aid Center. The current layout divides approx.. 1100 sq. ft. with shared vestibule separating barbershop to the right side consisting of waiting area, two hair stations in separate rooms, private lavatory, and office space. The left side has its own waiting area, reception area easily converted to private office space, lavatory and two private offices. Interior stairs at the rear lead to a full basement which almost doubles the potential usable space. Property is zoned General Business, which would allow for endless possibilities in a highly visible location with plenty of off street parking. Any potential Buyers are encouraged to check with Lower Township Zoning prior to scheduling an appointment to ensure that current zoning would allow for their intended use.