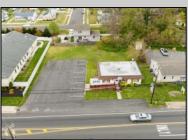

## **COMMENTS**

Commercial duplex, located in a prime location along Bayshore Road in North Cape May. The current owners had operated half of the building for over 30 years as a thriving barbershop but have decided it is time to enjoy their retirement. The second unit was originally a small doctor's office for many years and for the past 20+ years has been leased by Miracle Ear Hearing Aid Center. The current layout divides approx.. 1100 sq. ft. with shared vestibule separating barbershop to the right side consisting of waiting area, two hair stations in separate rooms, private lavatory, and office space. The left side has its own waiting area, reception area easily converted to private office space, lavatory and two private offices. Interior stairs at the rear lead to a full basement which almost doubles the potential usable space. Property is zoned General Business, which would allow for endless possibilities in a highly visible location with plenty of off street parking. Any potential Buyers are encouraged to check with Lower Township Zoning prior to scheduling an appointment to ensure that current zoning would allow for their intended use.

**PROPERTY DETAILS** 

Exterior Vinyl

ParkingGarage 11 or More Spaces 6 to 10 Spaces Off Street Paved

InteriorFeatures **Display Windows** Fire Sprinkler System Handicap Features

**Basement** 6 Ft. or More Head