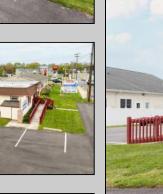

## **COMMENTS**

Commercial duplex, located in a prime location along Bayshore Road in North Cape May. The current owners had operated half of the building for over 30 years as a thriving barbershop but have decided it is time to enjoy their retirement. The second unit was originally a small doctor's office for many years and for the past 20+ years has been leased by Miracle Ear Hearing Aid Center. The current layout divides approx.. 1100 sq. ft. with shared vestibule separating barbershop to the right side consisting of waiting area, two hair stations in separate rooms, private lavatory, and office space. The left side has its own waiting area, reception area easily converted to private office space, lavatory and two private offices. Interior stairs at the rear lead to a full basement which almost doubles the potential usable space. Property is zoned General Business, which would allow for endless possibilities in a highly visible location with plenty of off street parking. Any potential Buyers are encouraged to check with Lower Township Zoning prior to scheduling an appointment to ensure that current zoning would allow for their intended use.