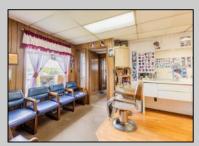

## **COMMENTS**

Commercial duplex, located in a prime location along Bayshore Road in North Cape May. The current owners had operated half of the building for over 30 years as a thriving barbershop but have decided it is time to enjoy their retirement. The second unit was originally a small doctor's office for many years and for the past 20+ years has been leased by Miracle Ear Hearing Aid Center. The current layout divides approx.. 1100 sq. ft. with shared vestibule separating barbershop to the right side consisting of waiting area, two hair stations in separate rooms, private lavatory, and office space. The left side has its own waiting area, reception area easily converted to private office space, lavatory and two private offices. Interior stairs at the rear lead to a full basement which almost doubles the potential usable space. Property is zoned General Business, which would allow for endless possibilities in a highly visible location with plenty of off street parking. Any potential Buyers are encouraged to check with Lower Township Zoning prior to scheduling an appointment to ensure that current zoning would allow for their intended use.