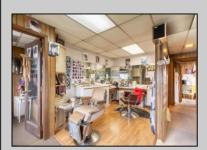

## **COMMENTS**

Commercial duplex, located in a prime location along Bayshore Road in North Cape May. The current owners had operated half of the building for over 30 years as a thriving barbershop but have decided it is time to enjoy their retirement. The second unit was originally a small doctor's office for many years and for the past 20+ years has been leased by Miracle Ear Hearing Aid Center. The current layout divides approx.. 1100 sq. ft. with shared vestibule separating barbershop to the right side consisting of waiting area, two hair stations in separate rooms, private lavatory, and office space. The left side has its own waiting area, reception area easily converted to private office space, lavatory and two private offices. Interior stairs at the rear lead to a full basement which almost doubles the potential usable space. Property is zoned General Business, which would allow for endless possibilities in a highly visible location with plenty of off street parking. Any potential Buyers are encouraged to check with Lower Township Zoning prior to scheduling an appointment to ensure that current zoning would allow for their intended use.