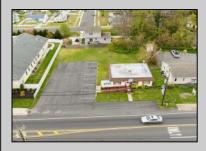

## **COMMENTS**

Commercial duplex, located in a prime location along Bayshore Road in North Cape May. The current owners had operated half of the building for over 30 years as a thriving barbershop but have decided it is time to enjoy their retirement. The second unit was originally a small doctor's office for many years and for the past 20+ years has been leased by Miracle Ear Hearing Aid Center. The current layout divides approx.. 1100 sq. ft. with shared vestibule separating barbershop to the right side consisting of waiting area, two hair stations in separate rooms, private lavatory, and office space. The left side has its own waiting area, reception area easily converted to private office space, lavatory and two private offices. Interior stairs at the rear lead to a full basement which almost doubles the potential usable space. Property is zoned General Business, which would allow for endless possibilities in a highly visible location with plenty of off street parking. Any potential Buyers are encouraged to check with Lower Township Zoning prior to scheduling an appointment to ensure that current zoning would allow for their intended use.