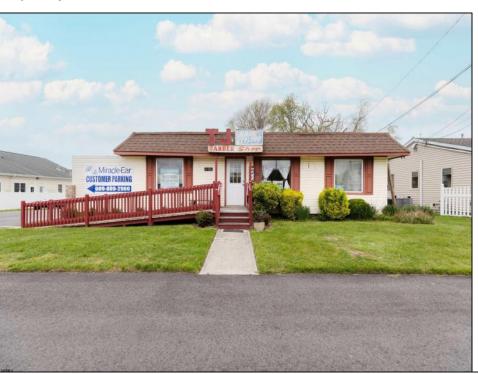

## **COMMENTS**

Commercial duplex, located in a prime location along Bayshore Road in North Cape May. The current owners had operated half of the building for over 30 years as a thriving barbershop but have decided it is time to enjoy their retirement. The second unit was originally a small doctor's office for many years and for the past 20+ years has been leased by Miracle Ear Hearing Aid Center. The current layout divides approx.. 1100 sq. ft. with shared vestibule separating barbershop to the right side consisting of waiting area, two hair stations in separate rooms, private lavatory, and office space. The left side has its own waiting area, reception area easily converted to private office space, lavatory and two private offices. Interior stairs at the rear lead to a full basement which almost doubles the potential usable space. Property is zoned General Business, which would allow for endless possibilities in a highly visible location with plenty of off street parking. Any potential Buyers are encouraged to check with Lower Township Zoning prior to scheduling an appointment to ensure that current zoning would allow for their intended use.