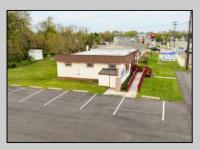

## **COMMENTS**

Commercial duplex, located in a prime location along Bayshore Road in North Cape May. The current owners had operated half of the building for over 30 years as a thriving barbershop but have decided it is time to enjoy their retirement. The second unit was originally a small doctor's office for many years and for the past 20+ years has been leased by Miracle Ear Hearing Aid Center. The current layout divides approx.. 1100 sq. ft. with shared vestibule separating barbershop to the right side consisting of waiting area, two hair stations in separate rooms, private lavatory, and office space. The left side has its own waiting area, reception area easily converted to private office space, lavatory and two private offices. Interior stairs at the rear lead to a full basement which almost doubles the potential usable space. Property is zoned General Business, which would allow for endless possibilities in a highly visible location with plenty of off street parking. Any potential Buyers are encouraged to check with Lower Township Zoning prior to scheduling an appointment to ensure that current zoning would allow for their intended use.