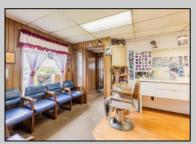

## **COMMENTS**

Commercial duplex, located in a prime location along Bayshore Road in North Cape May. The current owners had operated half of the building for over 30 years as a thriving barbershop but have decided it is time to enjoy their retirement. The second unit was originally a small doctor's office for many years and for the past 20+ years has been leased by Miracle Ear Hearing Aid Center. The current layout divides approx.. 1100 sq. ft. with shared vestibule separating barbershop to the right side consisting of waiting area, two hair stations in separate rooms, private lavatory, and office space. The left side has its own waiting area, reception area easily converted to private office space, lavatory and two private offices. Interior stairs at the rear lead to a full basement which almost doubles the potential usable space. Property is zoned General Business, which would allow for endless possibilities in a highly visible location with plenty of off street parking. Any potential Buyers are encouraged to check with Lower Township Zoning prior to scheduling an appointment to ensure that current zoning would allow for their intended use.