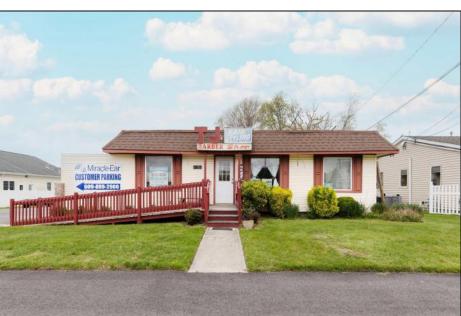

## **COMMENTS**

Commercial duplex, located in a prime location along Bayshore Road in North Cape May. The current owners had operated half of the building for over 30 years as a thriving barbershop but have decided it is time to enjoy their retirement. The second unit was originally a small doctor's office for many years and for the past 20+ years has been leased by Miracle Ear Hearing Aid Center. The current layout divides approx.. 1100 sq. ft. with shared vestibule separating barbershop to the right side consisting of waiting area, two hair stations in separate rooms, private lavatory, and office space. The left side has its own waiting area, reception area easily converted to private office space, lavatory and two private offices. Interior stairs at the rear lead to a full basement which almost doubles the potential usable space. Property is zoned General Business, which would allow for endless possibilities in a highly visible location with plenty of off street parking. Any potential Buyers are encouraged to check with Lower Township Zoning prior to scheduling an appointment to ensure that current zoning would allow for their intended use.