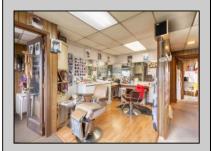

## **COMMENTS**

Commercial duplex, located in a prime location along Bayshore Road in North Cape May. The current owners had operated half of the building for over 30 years as a thriving barbershop but have decided it is time to enjoy their retirement. The second unit was originally a small doctor's office for many years and for the past 20+ years has been leased by Miracle Ear Hearing Aid Center. The current layout divides approx.. 1100 sq. ft. with shared vestibule separating barbershop to the right side consisting of waiting area, two hair stations in separate rooms, private lavatory, and office space. The left side has its own waiting area, reception area easily converted to private office space, lavatory and two private offices. Interior stairs at the rear lead to a full basement which almost doubles the potential usable space. Property is zoned General Business, which would allow for endless possibilities in a highly visible location with plenty of off street parking. Any potential Buyers are encouraged to check with Lower Township Zoning prior to scheduling an appointment to ensure that current zoning would allow for their intended use.