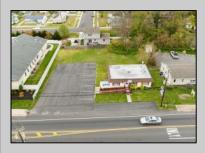

## **COMMENTS**

Commercial duplex, located in a prime location along Bayshore Road in North Cape May. The current owners had operated half of the building for over 30 years as a thriving barbershop but have decided it is time to enjoy their retirement. The second unit was originally a small doctor's office for many years and for the past 20+ years has been leased by Miracle Ear Hearing Aid Center. The current layout divides approx.. 1100 sq. ft. with shared vestibule separating barbershop to the right side consisting of waiting area, two hair stations in separate rooms, private lavatory, and office space. The left side has its own waiting area, reception area easily converted to private office space, lavatory and two private offices. Interior stairs at the rear lead to a full basement which almost doubles the potential usable space. Property is zoned General Business, which would allow for endless possibilities in a highly visible location with plenty of off street parking. Any potential Buyers are encouraged to check with Lower Township Zoning prior to scheduling an appointment to ensure that current zoning would allow for their intended use.