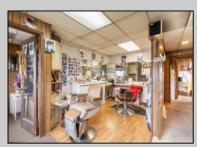

## COMMENTS

Commercial duplex, located in a prime location along Bayshore Road in North Cape May. The current owners had operated half of the building for over 30 years as a thriving barbershop but have decided it is time to enjoy their retirement. The second unit was originally a small doctor's office for many years and for the past 20+ years has been leased by Miracle Ear Hearing Aid Center. The current layout divides approx.. 1100 sq. ft. with shared vestibule separating barbershop to the right side consisting of waiting area, two hair stations in separate rooms, private lavatory, and office space. The left side has its own waiting area, reception area easily converted to private office space, lavatory and two private offices. Interior stairs at the rear lead to a full basement which almost doubles the potential usable space. Property is zoned General Business, which would allow for endless possibilities in a highly visible location with plenty of off street parking. Any potential Buyers are encouraged to check with Lower Township Zoning prior to scheduling an appointment to ensure that current zoning would allow for their intended use. **PROPERTY DETAILS** 