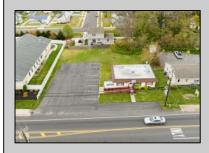

## COMMENTS

Commercial duplex, located in a prime location along Bayshore Road in North Cape May. The current owners had operated half of the building for over 30 years as a thriving barbershop but have decided it is time to enjoy their retirement. The second unit was originally a small doctor's office for many years and for the past 20+ years has been leased by Miracle Ear Hearing Aid Center. The current layout divides approx.. 1100 sq. ft. with shared vestibule separating barbershop to the right side consisting of waiting area, two hair stations in separate rooms, private lavatory, and office space. The left side has its own waiting area, reception area easily converted to private office space, lavatory and two private offices. Interior stairs at the rear lead to a full basement which almost doubles the potential usable space. Property is zoned General Business, which would allow for endless possibilities in a highly visible location with plenty of off street parking. Any potential Buyers are encouraged to check with Lower Township Zoning prior to scheduling an appointment to ensure that current zoning would allow for their intended use. **PROPERTY DETAILS** 

Exterior Vinyl ParkingGarage 11 or More Spaces 6 to 10 Spaces Off Street Paved InteriorFeatures Display Windows Fire Sprinkler System Handicap Features Restroom Storage

Basement 6 Ft. or More Head tem Room s Full