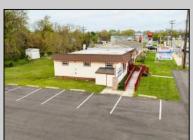

## COMMENTS

Commercial duplex, located in a prime location along Bayshore Road in North Cape May. The current owners had operated half of the building for over 30 years as a thriving barbershop but have decided it is time to enjoy their retirement. The second unit was originally a small doctor's office for many years and for the past 20+ years has been leased by Miracle Ear Hearing Aid Center. The current layout divides approx.. 1100 sq. ft. with shared vestibule separating barbershop to the right side consisting of waiting area, two hair stations in separate rooms, private lavatory, and office space. The left side has its own waiting area, reception area easily converted to private office space, lavatory and two private offices. Interior stairs at the rear lead to a full basement which almost doubles the potential usable space. Property is zoned General Business, which would allow for endless possibilities in a highly visible location with plenty of off street parking. Any potential Buyers are encouraged to check with Lower Township Zoning prior to scheduling an appointment to ensure that current zoning would allow for their intended use. **PROPERTY DETAILS** 

Exterior Vinyl ParkingGarage 11 or More Spaces 6 to 10 Spaces Off Street Paved InteriorFeatures Display Windows Fire Sprinkler System Handicap Features Restroom Storage

Basement 6 Ft. or More Head tem Room s Full