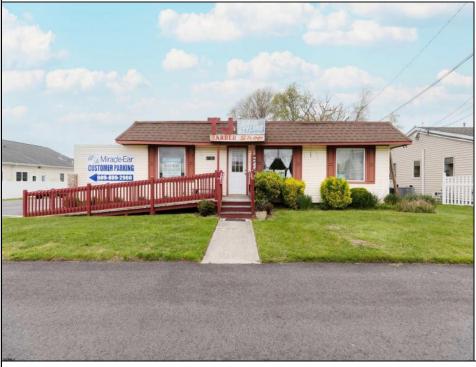

## 3802 Bayshore Rd Cape May, NJ 08204

Asking \$549,900.00

## COMMENTS

Commercial duplex, located in a prime location along Bayshore Road in North Cape May. The current owners had operated half of the building for over 30 years as a thriving barbershop but have decided it is time to enjoy their retirement. The second unit was originally a small doctor's office for many years and for the past 20+ years has been leased by Miracle Ear Hearing Aid Center. The current layout divides approx.. 1100 sq. ft. with shared vestibule separating barbershop to the right side consisting of waiting area, two hair stations in separate rooms, private lavatory, and office space. The left side has its own waiting area, reception area easily converted to private office space, lavatory and two private offices. Interior stairs at the rear lead to a full basement which almost doubles the potential usable space. Property is zoned General Business, which would allow for endless possibilities in a highly visible location with plenty of off street parking. Any potential Buyers are encouraged to check with Lower Township Zoning prior to scheduling an appointment to ensure that current zoning would allow for their intended use. **PROPERTY DETAILS** 