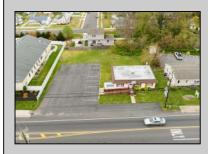

## COMMENTS

Commercial duplex, located in a prime location along Bayshore Road in North Cape May. The current owners had operated half of the building for over 30 years as a thriving barbershop but have decided it is time to enjoy their retirement. The second unit was originally a small doctor's office for many years and for the past 20+ years has been leased by Miracle Ear Hearing Aid Center. The current layout divides approx.. 1100 sq. ft. with shared vestibule separating barbershop to the right side consisting of waiting area, two hair stations in separate rooms, private lavatory, and office space. The left side has its own waiting area, reception area easily converted to private office space, lavatory and two private offices. Interior stairs at the rear lead to a full basement which almost doubles the potential usable space. Property is zoned General Business, which would allow for endless possibilities in a highly visible location with plenty of off street parking. Any potential Buyers are encouraged to check with Lower Township Zoning prior to scheduling an appointment to ensure that current zoning would allow for their intended use. **PROPERTY DETAILS** 

Exterior Vinyl ParkingGarage 11 or More Spaces 6 to 10 Spaces Off Street Paved InteriorFeatures Display Windows Fire Sprinkler System Handicap Features Restroom Storage

Full

6 Ft. or More Head

Basement

Room