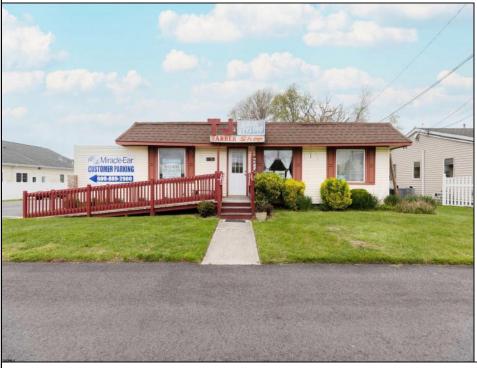

## 3802 Bayshore Rd Cape May, NJ 08204

Asking \$549,900.00

## COMMENTS

Commercial duplex, located in a prime location along Bayshore Road in North Cape May. The current owners had operated half of the building for over 30 years as a thriving barbershop but have decided it is time to enjoy their retirement. The second unit was originally a small doctor's office for many years and for the past 20+ years has been leased by Miracle Ear Hearing Aid Center. The current layout divides approx.. 1100 sq. ft. with shared vestibule separating barbershop to the right side consisting of waiting area, two hair stations in separate rooms, private lavatory, and office space. The left side has its own waiting area, reception area easily converted to private office space, lavatory and two private offices. Interior stairs at the rear lead to a full basement which almost doubles the potential usable space. Property is zoned General Business, which would allow for endless possibilities in a highly visible location with plenty of off street parking. Any potential Buyers are encouraged to check with Lower Township Zoning prior to scheduling an appointment to ensure that current zoning would allow for their intended use. **PROPERTY DETAILS** 