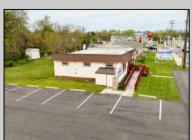

## COMMENTS

Commercial duplex, located in a prime location along Bayshore Road in North Cape May. The current owners had operated half of the building for over 30 years as a thriving barbershop but have decided it is time to enjoy their retirement. The second unit was originally a small doctor's office for many years and for the past 20+ years has been leased by Miracle Ear Hearing Aid Center. The current layout divides approx.. 1100 sq. ft. with shared vestibule separating barbershop to the right side consisting of waiting area, two hair stations in separate rooms, private lavatory, and office space. The left side has its own waiting area, reception area easily converted to private office space, lavatory and two private offices. Interior stairs at the rear lead to a full basement which almost doubles the potential usable space. Property is zoned General Business, which would allow for endless possibilities in a highly visible location with plenty of off street parking. Any potential Buyers are encouraged to check with Lower Township Zoning prior to scheduling an appointment to ensure that current zoning would allow for their intended use. **PROPERTY DETAILS** 

Exterior Vinyl ParkingGarage 11 or More Spaces 6 to 10 Spaces Off Street Paved InteriorFeatures Display Windows Fire Sprinkler System Handicap Features Restroom Storage

Full

6 Ft. or More Head

Basement

Room