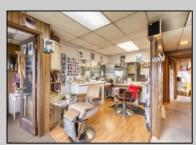

## COMMENTS

Commercial duplex, located in a prime location along Bayshore Road in North Cape May. The current owners had operated half of the building for over 30 years as a thriving barbershop but have decided it is time to enjoy their retirement. The second unit was originally a small doctor's office for many years and for the past 20+ years has been leased by Miracle Ear Hearing Aid Center. The current layout divides approx.. 1100 sq. ft. with shared vestibule separating barbershop to the right side consisting of waiting area, two hair stations in separate rooms, private lavatory, and office space. The left side has its own waiting area, reception area easily converted to private office space, lavatory and two private offices. Interior stairs at the rear lead to a full basement which almost doubles the potential usable space. Property is zoned General Business, which would allow for endless possibilities in a highly visible location with plenty of off street parking. Any potential Buyers are encouraged to check with Lower Township Zoning prior to scheduling an appointment to ensure that current zoning would allow for their intended use. **PROPERTY DETAILS** 