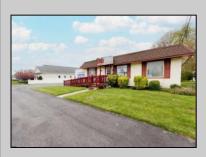

## 3802 Bayshore Rd Cape May, NJ 08204

Asking \$549,900.00

## COMMENTS

Commercial duplex, located in a prime location along Bayshore Road in North Cape May. The current owners had operated half of the building for over 30 years as a thriving barbershop but have decided it is time to enjoy their retirement. The second unit was originally a small doctor's office for many years and for the past 20+ years has been leased by Miracle Ear Hearing Aid Center. The current layout divides approx.. 1100 sq. ft. with shared vestibule separating barbershop to the right side consisting of waiting area, two hair stations in separate rooms, private lavatory, and office space. The left side has its own waiting area, reception area easily converted to private office space, lavatory and two private offices. Interior stairs at the rear lead to a full basement which almost doubles the potential usable space. Property is zoned General Business, which would allow for endless possibilities in a highly visible location with plenty of off street parking. Any potential Buyers are encouraged to check with Lower Township Zoning prior to scheduling an appointment to ensure that current zoning would allow for their intended use. **PROPERTY DETAILS** 