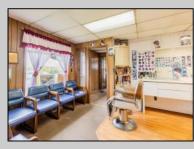

## COMMENTS

Commercial duplex, located in a prime location along Bayshore Road in North Cape May. The current owners had operated half of the building for over 30 years as a thriving barbershop but have decided it is time to enjoy their retirement. The second unit was originally a small doctor's office for many years and for the past 20+ years has been leased by Miracle Ear Hearing Aid Center. The current layout divides approx.. 1100 sq. ft. with shared vestibule separating barbershop to the right side consisting of waiting area, two hair stations in separate rooms, private lavatory, and office space. The left side has its own waiting area, reception area easily converted to private office space, lavatory and two private offices. Interior stairs at the rear lead to a full basement which almost doubles the potential usable space. Property is zoned General Business, which would allow for endless possibilities in a highly visible location with plenty of off street parking. Any potential Buyers are encouraged to check with Lower Township Zoning prior to scheduling an appointment to ensure that current zoning would allow for their intended use. **PROPERTY DETAILS** 