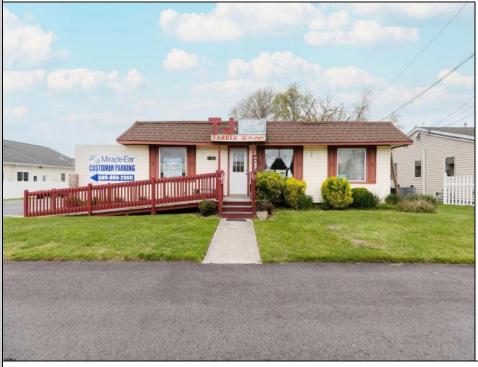

## 3802 Bayshore Cape May, NJ 08204

Asking \$549,900.00

## COMMENTS

Commercial duplex, located in a prime location along Bayshore Road in North Cape May. The current owners had operated half of the building for over 30 years as a thriving barbershop but have decided it is time to enjoy their retirement. The second unit was originally a small doctor's office for many years and for the past 20+ years has been leased by Miracle Ear Hearing Aid Center. The current layout divides approx.. 1100 sq. ft. with shared vestibule separating barbershop to the right side consisting of waiting area, two hair stations in separate rooms, private lavatory, and office space. The left side has its own waiting area, reception area easily converted to private office space, lavatory and two private offices. Interior stairs at the rear lead to a full basement which almost doubles the potential usable space. Property is zoned General Business, which would allow for endless possibilities in a highly visible location with plenty of off street parking. Any potential Buyers are encouraged to check with Lower Township Zoning prior to scheduling an appointment to ensure that current zoning would allow for their intended use.