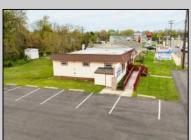

## COMMENTS

Commercial duplex, located in a prime location along Bayshore Road in North Cape May. The current owners had operated half of the building for over 30 years as a thriving barbershop but have decided it is time to enjoy their retirement. The second unit was originally a small doctor's office for many years and for the past 20+ years has been leased by Miracle Ear Hearing Aid Center. The current layout divides approx.. 1100 sq. ft. with shared vestibule separating barbershop to the right side consisting of waiting area, two hair stations in separate rooms, private lavatory, and office space. The left side has its own waiting area, reception area easily converted to private office space, lavatory and two private offices. Interior stairs at the rear lead to a full basement which almost doubles the potential usable space. Property is zoned General Business, which would allow for endless possibilities in a highly visible location with plenty of off street parking. Any potential Buyers are encouraged to check with Lower Township Zoning prior to scheduling an appointment to ensure that current zoning would allow for their intended use.

**PROPERTY DETAILS** 

Exterior Vinyl ParkingGarage 11 or More Spaces 6 to 10 Spaces Off Street Paved InteriorFeatures Display Windows Fire Sprinkler System Handicap Features Restroom Storage

6 Ft. or More Head em Room s Full