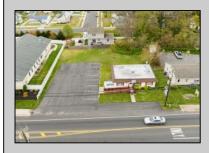

## COMMENTS

Commercial duplex, located in a prime location along Bayshore Road in North Cape May. The current owners had operated half of the building for over 30 years as a thriving barbershop but have decided it is time to enjoy their retirement. The second unit was originally a small doctor's office for many years and for the past 20+ years has been leased by Miracle Ear Hearing Aid Center. The current layout divides approx.. 1100 sq. ft. with shared vestibule separating barbershop to the right side consisting of waiting area, two hair stations in separate rooms, private lavatory, and office space. The left side has its own waiting area, reception area easily converted to private office space, lavatory and two private offices. Interior stairs at the rear lead to a full basement which almost doubles the potential usable space. Property is zoned General Business, which would allow for endless possibilities in a highly visible location with plenty of off street parking. Any potential Buyers are encouraged to check with Lower Township Zoning prior to scheduling an appointment to ensure that current zoning would allow for their intended use.

**PROPERTY DETAILS** 

Exterior Vinyl ParkingGarage 11 or More Spaces 6 to 10 Spaces Off Street Paved InteriorFeatures Display Windows Fire Sprinkler System Handicap Features Restroom Storage

6 Ft. or More Head em Room s Full