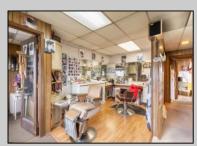

## COMMENTS

Commercial duplex, located in a prime location along Bayshore Road in North Cape May. The current owners had operated half of the building for over 30 years as a thriving barbershop but have decided it is time to enjoy their retirement. The second unit was originally a small doctor's office for many years and for the past 20+ years has been leased by Miracle Ear Hearing Aid Center. The current layout divides approx.. 1100 sq. ft. with shared vestibule separating barbershop to the right side consisting of waiting area, two hair stations in separate rooms, private lavatory, and office space. The left side has its own waiting area, reception area easily converted to private office space, lavatory and two private offices. Interior stairs at the rear lead to a full basement which almost doubles the potential usable space. Property is zoned General Business, which would allow for endless possibilities in a highly visible location with plenty of off street parking. Any potential Buyers are encouraged to check with Lower Township Zoning prior to scheduling an appointment to ensure that current zoning would allow for their intended use.