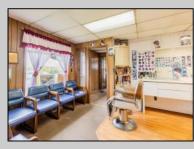

## COMMENTS

Commercial duplex, located in a prime location along Bayshore Road in North Cape May. The current owners had operated half of the building for over 30 years as a thriving barbershop but have decided it is time to enjoy their retirement. The second unit was originally a small doctor's office for many years and for the past 20+ years has been leased by Miracle Ear Hearing Aid Center. The current layout divides approx.. 1100 sq. ft. with shared vestibule separating barbershop to the right side consisting of waiting area, two hair stations in separate rooms, private lavatory, and office space. The left side has its own waiting area, reception area easily converted to private office space, lavatory and two private offices. Interior stairs at the rear lead to a full basement which almost doubles the potential usable space. Property is zoned General Business, which would allow for endless possibilities in a highly visible location with plenty of off street parking. Any potential Buyers are encouraged to check with Lower Township Zoning prior to scheduling an appointment to ensure that current zoning would allow for their intended use.