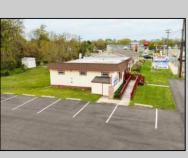

## **COMMENTS**

Commercial duplex, located in a prime location along Bayshore Road in North Cape May. The current owners had operated half of the building for over 30 years as a thriving barbershop but have decided it is time to enjoy their retirement. The second unit was originally a small doctor's office for many years and for the past 20+ years has been leased by Miracle Ear Hearing Aid Center. The current layout divides approx.. 1100 sq. ft. with shared vestibule separating barbershop to the right side consisting of waiting area, two hair stations in separate rooms, private lavatory, and office space. The left side has its own waiting area, reception area easily converted to private office space, lavatory and two private offices. Interior stairs at the rear lead to a full basement which almost doubles the potential usable space. Property is zoned General Business, which would allow for endless possibilities in a highly visible location with plenty of off street parking. Any potential Buyers are encouraged to check with Lower Township Zoning prior to scheduling an appointment to ensure that current zoning would allow for their intended use.

**PROPERTY DETAILS** 

Exterior Vinyl

ParkingGarage 11 or More Spaces 6 to 10 Spaces Off Street Paved InteriorFeatures Display Windows Fire Sprinkler System Handicap Features

6 Ft. or More Head Room Full

**Basement** 