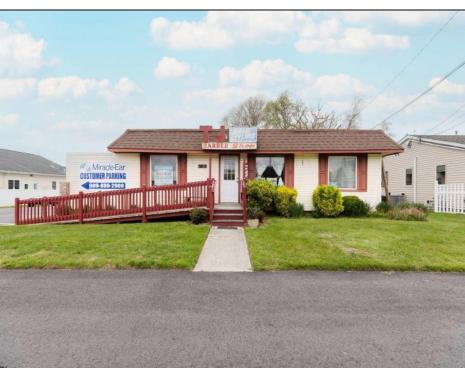

## **COMMENTS**

Commercial duplex, located in a prime location along Bayshore Road in North Cape May. The current owners had operated half of the building for over 30 years as a thriving barbershop but have decided it is time to enjoy their retirement. The second unit was originally a small doctor's office for many years and for the past 20+ years has been leased by Miracle Ear Hearing Aid Center. The current layout divides approx.. 1100 sq. ft. with shared vestibule separating barbershop to the right side consisting of waiting area, two hair stations in separate rooms, private lavatory, and office space. The left side has its own waiting area, reception area easily converted to private office space, lavatory and two private offices. Interior stairs at the rear lead to a full basement which almost doubles the potential usable space. Property is zoned General Business, which would allow for endless possibilities in a highly visible location with plenty of off street parking. Any potential Buyers are encouraged to check with Lower Township Zoning prior to scheduling an appointment to ensure that current zoning would allow for their intended use.