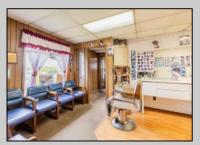

## **COMMENTS**

Commercial duplex, located in a prime location along Bayshore Road in North Cape May. The current owners had operated half of the building for over 30 years as a thriving barbershop but have decided it is time to enjoy their retirement. The second unit was originally a small doctor's office for many years and for the past 20+ years has been leased by Miracle Ear Hearing Aid Center. The current layout divides approx.. 1100 sq. ft. with shared vestibule separating barbershop to the right side consisting of waiting area, two hair stations in separate rooms, private lavatory, and office space. The left side has its own waiting area, reception area easily converted to private office space, lavatory and two private offices. Interior stairs at the rear lead to a full basement which almost doubles the potential usable space. Property is zoned General Business, which would allow for endless possibilities in a highly visible location with plenty of off street parking. Any potential Buyers are encouraged to check with Lower Township Zoning prior to scheduling an appointment to ensure that current zoning would allow for their intended use.