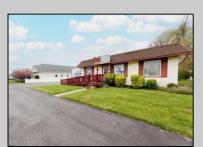

## **COMMENTS**

Commercial duplex, located in a prime location along Bayshore Road in North Cape May. The current owners had operated half of the building for over 30 years as a thriving barbershop but have decided it is time to enjoy their retirement. The second unit was originally a small doctor's office for many years and for the past 20+ years has been leased by Miracle Ear Hearing Aid Center. The current layout divides approx.. 1100 sq. ft. with shared vestibule separating barbershop to the right side consisting of waiting area, two hair stations in separate rooms, private lavatory, and office space. The left side has its own waiting area, reception area easily converted to private office space, lavatory and two private offices. Interior stairs at the rear lead to a full basement which almost doubles the potential usable space. Property is zoned General Business, which would allow for endless possibilities in a highly visible location with plenty of off street parking. Any potential Buyers are encouraged to check with Lower Township Zoning prior to scheduling an appointment to ensure that current zoning would allow for their intended use.