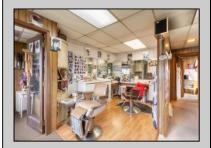

## **COMMENTS**

Commercial duplex, located in a prime location along Bayshore Road in North Cape May. The current owners had operated half of the building for over 30 years as a thriving barbershop but have decided it is time to enjoy their retirement. The second unit was originally a small doctor's office for many years and for the past 20+ years has been leased by Miracle Ear Hearing Aid Center. The current layout divides approx.. 1100 sq. ft. with shared vestibule separating barbershop to the right side consisting of waiting area, two hair stations in separate rooms, private lavatory, and office space. The left side has its own waiting area, reception area easily converted to private office space, lavatory and two private offices. Interior stairs at the rear lead to a full basement which almost doubles the potential usable space. Property is zoned General Business, which would allow for endless possibilities in a highly visible location with plenty of off street parking. Any potential Buyers are encouraged to check with Lower Township Zoning prior to scheduling an appointment to ensure that current zoning would allow for their intended use.