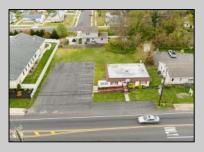

## **COMMENTS**

Commercial duplex, located in a prime location along Bayshore Road in North Cape May. The current owners had operated half of the building for over 30 years as a thriving barbershop but have decided it is time to enjoy their retirement. The second unit was originally a small doctor's office for many years and for the past 20+ years has been leased by Miracle Ear Hearing Aid Center. The current layout divides approx.. 1100 sq. ft. with shared vestibule separating barbershop to the right side consisting of waiting area, two hair stations in separate rooms, private lavatory, and office space. The left side has its own waiting area, reception area easily converted to private office space, lavatory and two private offices. Interior stairs at the rear lead to a full basement which almost doubles the potential usable space. Property is zoned General Business, which would allow for endless possibilities in a highly visible location with plenty of off street parking. Any potential Buyers are encouraged to check with Lower Township Zoning prior to scheduling an appointment to ensure that current zoning would allow for their intended use.

**PROPERTY DETAILS** 

Exterior Vinyl

ParkingGarage 11 or More Spaces 6 to 10 Spaces Off Street Paved InteriorFeatures Display Windows Fire Sprinkler System Handicap Features

6 Ft. or More Head Room Full

**Basement** 