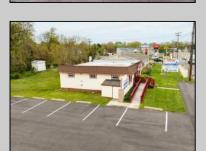

## **COMMENTS**

Commercial duplex, located in a prime location along Bayshore Road in North Cape May. The current owners had operated half of the building for over 30 years as a thriving barbershop but have decided it is time to enjoy their retirement. The second unit was originally a small doctor's office for many years and for the past 20+ years has been leased by Miracle Ear Hearing Aid Center. The current layout divides approx.. 1100 sq. ft. with shared vestibule separating barbershop to the right side consisting of waiting area, two hair stations in separate rooms, private lavatory, and office space. The left side has its own waiting area, reception area easily converted to private office space, lavatory and two private offices. Interior stairs at the rear lead to a full basement which almost doubles the potential usable space. Property is zoned General Business, which would allow for endless possibilities in a highly visible location with plenty of off street parking. Any potential Buyers are encouraged to check with Lower Township Zoning prior to scheduling an appointment to ensure that current zoning would allow for their intended use. **PROPERTY DETAILS** 