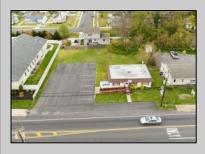

## **COMMENTS**

Commercial duplex, located in a prime location along Bayshore Road in North Cape May. The current owners had operated half of the building for over 30 years as a thriving barbershop but have decided it is time to enjoy their retirement. The second unit was originally a small doctor's office for many years and for the past 20+ years has been leased by Miracle Ear Hearing Aid Center. The current layout divides approx.. 1100 sq. ft. with shared vestibule separating barbershop to the right side consisting of waiting area, two hair stations in separate rooms, private lavatory, and office space. The left side has its own waiting area, reception area easily converted to private office space, lavatory and two private offices. Interior stairs at the rear lead to a full basement which almost doubles the potential usable space. Property is zoned General Business, which would allow for endless possibilities in a highly visible location with plenty of off street parking. Any potential Buyers are encouraged to check with Lower Township Zoning prior to scheduling an appointment to ensure that current zoning would allow for their intended use. **PROPERTY DETAILS** 

Exterior Vinyl

ParkingGarage 11 or More Spaces 6 to 10 Spaces Off Street Paved

InteriorFeatures **Display Windows** Fire Sprinkler System Handicap Features

**Basement** 6 Ft. or More Head Room

Full

Water

**Public** 