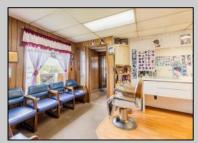

## **COMMENTS**

Commercial duplex, located in a prime location along Bayshore Road in North Cape May. The current owners had operated half of the building for over 30 years as a thriving barbershop but have decided it is time to enjoy their retirement. The second unit was originally a small doctor's office for many years and for the past 20+ years has been leased by Miracle Ear Hearing Aid Center. The current layout divides approx.. 1100 sq. ft. with shared vestibule separating barbershop to the right side consisting of waiting area, two hair stations in separate rooms, private lavatory, and office space. The left side has its own waiting area, reception area easily converted to private office space, lavatory and two private offices. Interior stairs at the rear lead to a full basement which almost doubles the potential usable space. Property is zoned General Business, which would allow for endless possibilities in a highly visible location with plenty of off street parking. Any potential Buyers are encouraged to check with Lower Township Zoning prior to scheduling an appointment to ensure that current zoning would allow for their intended use. **PROPERTY DETAILS** 