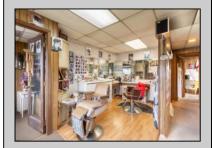

## **COMMENTS**

Commercial duplex, located in a prime location along Bayshore Road in North Cape May. The current owners had operated half of the building for over 30 years as a thriving barbershop but have decided it is time to enjoy their retirement. The second unit was originally a small doctor's office for many years and for the past 20+ years has been leased by Miracle Ear Hearing Aid Center. The current layout divides approx.. 1100 sq. ft. with shared vestibule separating barbershop to the right side consisting of waiting area, two hair stations in separate rooms, private lavatory, and office space. The left side has its own waiting area, reception area easily converted to private office space, lavatory and two private offices. Interior stairs at the rear lead to a full basement which almost doubles the potential usable space. Property is zoned General Business, which would allow for endless possibilities in a highly visible location with plenty of off street parking. Any potential Buyers are encouraged to check with Lower Township Zoning prior to scheduling an appointment to ensure that current zoning would allow for their intended use. **PROPERTY DETAILS** 