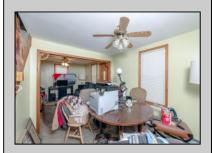

## COMMENTS

Opportunity on Rt. 30 in Mullica, with many possibilities. Starting off with a 3 Bedroom, 1 Bath, with a basement, sitting on 2.48 acres. This home is located in the DVC zoning of Mullica Township, that is intended for residential and commercial development per zoning, with plan approvals. As always, check with the township with questions concerning zoning and permitted uses. Call Today and make Mullica your new home

| uses. Call Today and make Mullica your new home |                                     |                                      |                                      |
|-------------------------------------------------|-------------------------------------|--------------------------------------|--------------------------------------|
| PROPERTY DETAILS                                |                                     |                                      |                                      |
| Exterior<br>Asbestos<br>Vinyl                   | ParkingGarage<br>None               | InteriorFeatures<br>Smoke/Fire Alarm | AppliancesIncluded<br>Electric Stove |
| Basement<br>Unfinished                          | Heating<br>Baseboard<br>Gas-Natural | Cooling<br>Window Units              | HotWater<br>Electric                 |
| Water<br>Private                                | Sewer<br>Private                    |                                      |                                      |