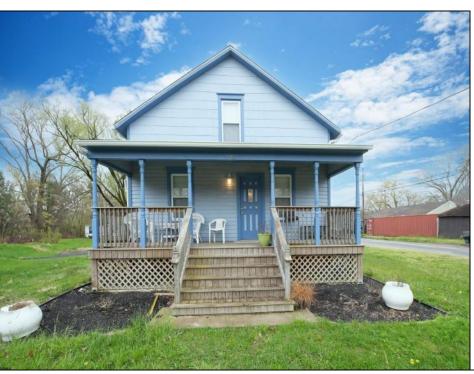

## COMMENTS

Opportunity on Rt. 30 in Mullica, with many possibilities. Starting off with a 3 Bedroom, 1 Bath, with a basement, sitting on 2.48 acres. This home is located in the DVC zoning of Mullica Township, that is intended for residential and commercial development per zoning, with plan approvals. As always, check with the township with questions concerning zoning and permitted uses. Call Today and make Mullica your new home

| uses. Call Today and make Mullica your new home |                                     |                                      |                                      |
|-------------------------------------------------|-------------------------------------|--------------------------------------|--------------------------------------|
| PROPERTY DETAILS                                |                                     |                                      |                                      |
| Exterior<br>Asbestos<br>Vinyl                   | ParkingGarage<br>None               | InteriorFeatures<br>Smoke/Fire Alarm | AppliancesIncluded<br>Electric Stove |
| Basement<br>Unfinished                          | Heating<br>Baseboard<br>Gas-Natural | Cooling<br>Window Units              | HotWater<br>Electric                 |
| Water<br>Private                                | Sewer<br>Private                    |                                      |                                      |