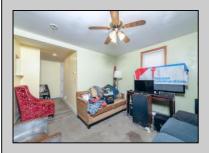

## COMMENTS

Opportunity on Rt. 30 in Mullica, with many possibilities. Starting off with a 3 Bedroom, 1 Bath, with a basement, sitting on 2.48 acres. This home is located in the DVC zoning of Mullica Township, that is intended for residential and commercial development per zoning, with plan approvals. As always, check with the township with questions concerning zoning and permitted uses. Call Today and make Mullica your new home.

| uses. Call Today and make Mullica your new home |                                     |                                      |                                      |
|-------------------------------------------------|-------------------------------------|--------------------------------------|--------------------------------------|
| PROPERTY DETAILS                                |                                     |                                      |                                      |
| Exterior<br>Asbestos<br>Vinyl                   | ParkingGarage<br>None               | InteriorFeatures<br>Smoke/Fire Alarm | AppliancesIncluded<br>Electric Stove |
| Basement<br>Unfinished                          | Heating<br>Baseboard<br>Gas-Natural | Cooling<br>Window Units              | HotWater<br>Electric                 |
| Water<br>Private                                | Sewer<br>Private                    |                                      |                                      |