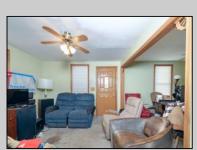

## COMMENTS

Opportunity on Rt. 30 in Mullica, with many possibilities. Starting off with a 3 Bedroom, 1 Bath, with a basement, sitting on 2.48 acres. This home is located in the DVC zoning of Mullica Township, that is intended for residential and commercial development per zoning, with plan approvals. As always, check with the township with questions concerning zoning and permitted uses. Call Today and make Mullica your new home.

| uses. Call Today and make Mullica your new home |                                     |                                      |                                      |
|-------------------------------------------------|-------------------------------------|--------------------------------------|--------------------------------------|
| PROPERTY DETAILS                                |                                     |                                      |                                      |
| Exterior<br>Asbestos<br>Vinyl                   | ParkingGarage<br>None               | InteriorFeatures<br>Smoke/Fire Alarm | AppliancesIncluded<br>Electric Stove |
| Basement<br>Unfinished                          | Heating<br>Baseboard<br>Gas-Natural | Cooling<br>Window Units              | HotWater<br>Electric                 |
| Water<br>Private                                | Sewer<br>Private                    |                                      |                                      |