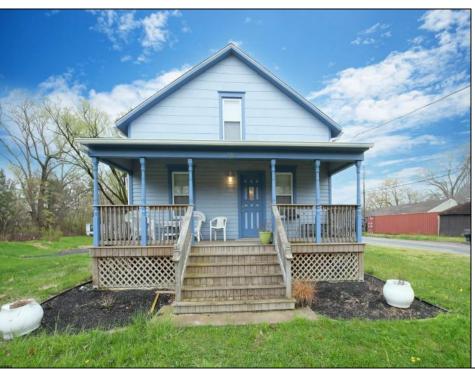

## COMMENTS

Opportunity on Rt. 30 in Mullica, with many possibilities. Starting off with a 3 Bedroom, 1 Bath, with a basement, sitting on 2.48 acres. This home is located in the DVC zoning of Mullica Township, that is intended for residential and commercial development per zoning, with plan approvals. As always, check with the township with questions concerning zoning and permitted uses. Call Today and make Mullica your new home.