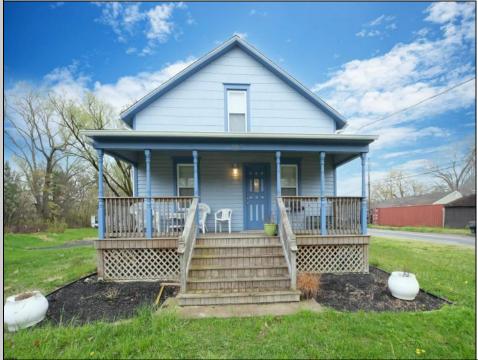

## 5263 White Horse Pike Egg Harbor City, NJ 08215

Asking \$249,900.00

## COMMENTS

Opportunity on Rt. 30 in Mullica, with many possibilities. Starting off with a 3 Bedroom, 1 Bath, with a basement, sitting on 2.48 acres. This home is located in the DVC zoning of Mullica Township, that is intended for residential and commercial development per zoning, with plan approvals. As always, check with the township with questions concerning zoning and permitted uses. Call Today and make Mullica your new home