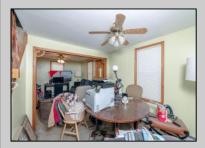

## COMMENTS

Opportunity on Rt. 30 in Mullica, with many possibilities. Starting off with a 3 Bedroom, 1 Bath, with a basement, sitting on 2.48 acres. This home is located in the DVC zoning of Mullica Township, that is intended for residential and commercial development per zoning, with plan approvals. As always, check with the township with questions concerning zoning and permitted uses. Call Today and make Mullica your new home

| uses. Call Today and make Mullica your new nome |                                     |                                      |                                      |
|-------------------------------------------------|-------------------------------------|--------------------------------------|--------------------------------------|
| PROPERTY DETAILS                                |                                     |                                      |                                      |
| Exterior<br>Asbestos<br>Vinyl                   | ParkingGarage<br>None               | InteriorFeatures<br>Smoke/Fire Alarm | AppliancesIncluded<br>Electric Stove |
| Basement<br>Unfinished                          | Heating<br>Baseboard<br>Gas-Natural | Cooling<br>Window Units              | HotWater<br>Electric                 |
| Water<br>Private                                | Sewer<br>Private                    |                                      |                                      |