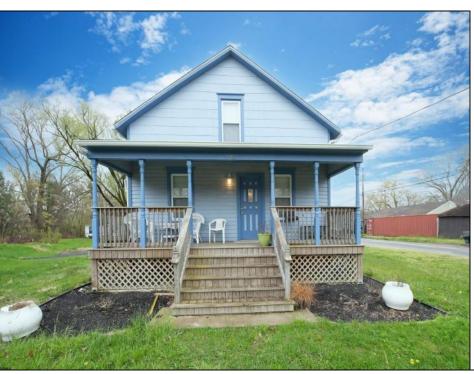

## COMMENTS

Opportunity on Rt. 30 in Mullica, with many possibilities. Starting off with a 3 Bedroom, 1 Bath, with a basement, sitting on 2.48 acres. This home is located in the DVC zoning of Mullica Township, that is intended for residential and commercial development per zoning, with plan approvals. As always, check with the township with questions concerning zoning and permitted uses. Call Today and make Mullica your new home.