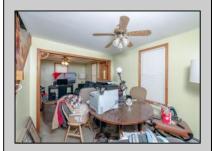

## COMMENTS

Opportunity on Rt. 30 in Mullica, with many possibilities. Starting off with a 3 Bedroom, 1 Bath, with a basement, sitting on 2.48 acres. This home is located in the DVC zoning of Mullica Township, that is intended for residential and commercial development per zoning, with plan approvals. As always, check with the township with questions concerning zoning and permitted uses. Call Today and make Mullica your new home

| uses. Call Today and make Mullica your new home |                                     |                                      |                                      |
|-------------------------------------------------|-------------------------------------|--------------------------------------|--------------------------------------|
| PROPERTY DETAILS                                |                                     |                                      |                                      |
| Exterior<br>Asbestos<br>Vinyl                   | ParkingGarage<br>None               | InteriorFeatures<br>Smoke/Fire Alarm | AppliancesIncluded<br>Electric Stove |
| Basement<br>Unfinished                          | Heating<br>Baseboard<br>Gas-Natural | Cooling<br>Window Units              | HotWater<br>Electric                 |
| Water<br>Private                                | Sewer<br>Private                    |                                      |                                      |