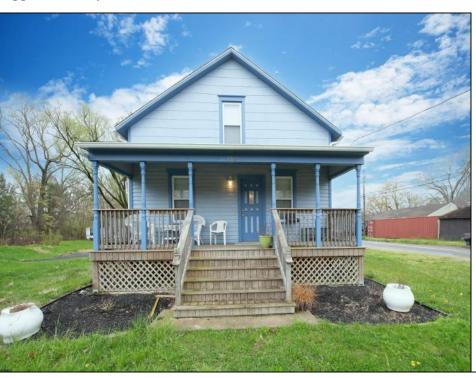

## COMMENTS

Opportunity on Rt. 30 in Mullica, with many possibilities. Starting off with a 3 Bedroom, 1 Bath, with a basement, sitting on 2.48 acres. This home is located in the DVC zoning of Mullica Township, that is intended for residential and commercial development per zoning, with plan approvals. As always, check with the township with questions concerning zoning and permitted uses. Call Today and make Mullica your new home

| uses. Call Today and make Mullica your new home |                                     |                                      |                                      |
|-------------------------------------------------|-------------------------------------|--------------------------------------|--------------------------------------|
| PROPERTY DETAILS                                |                                     |                                      |                                      |
| Exterior<br>Asbestos<br>Vinyl                   | ParkingGarage<br>None               | InteriorFeatures<br>Smoke/Fire Alarm | AppliancesIncluded<br>Electric Stove |
| Basement<br>Unfinished                          | Heating<br>Baseboard<br>Gas-Natural | Cooling<br>Window Units              | HotWater<br>Electric                 |
| Water<br>Private                                | Sewer<br>Private                    |                                      |                                      |