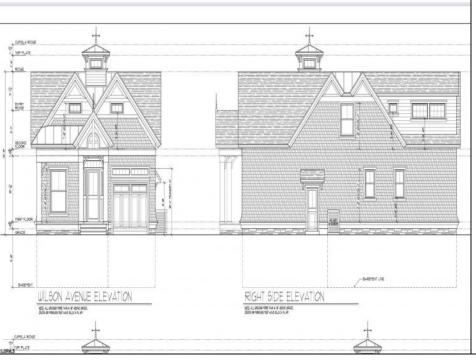

## **COMMENTS**

Brand new Super Custom construction right smack in the Heart of Linwood and middle of all the Bikepath action! This unseen design and floorplan are over the top special relative to any past offerings in the history of Linwood's new construction market...(except this builder's other two (2) at the intersection of Maple & Bikepath). 3 of the 4 bedrooms each contain private ensuite bathrooms, the wide-open flow captures light-air and lends a close-knit family lifestyle, while still offering a full basement to create additional recreational space, office, gym, and/or pubroom. The Rich-Classic style, including both the interior and exterior finishes capture, and surpass even the most discerning requirements, prerequisites and refinements of today's educated buyers. A possible first floor bedroom with 4th full bath being centrally located on First Floor. Two (2) covered porches (Front for Sunny Iced tea sippin\'), the large rear porch is 14 x 10...so plays like a seasonal outdoor room! Single-car attached garage flows into oversized mudroom w/bench and shelves. This is a uniquely rare opportunity to own ultra-custom real estate is an A+neighborhood and premium desirable community!