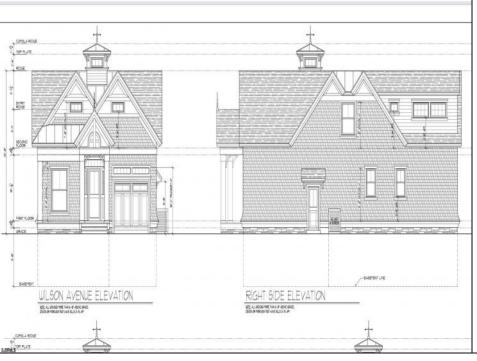

## **COMMENTS**

Brand new Super Custom construction right smack in the Heart of Linwood and middle of all the Bikepath action! This unseen design and floorplan are over the top special relative to any past offerings in the history of Linwood\'s new construction market...(except this builder\'s other two (2) at the intersection of Maple & Bikepath). 3 of the 4 bedrooms each contain private ensuite bathrooms, the wide-open flow captures light-air and lends a close-knit family lifestyle, while still offering a full basement to create additional recreational space, office, gym, and/or pubroom. The Rich-Classic style, including both the interior and exterior finishes capture, and surpass even the most discerning requirements, prerequisites and refinements of today\'s educated buyers. A possible first floor bedroom with 4th full bath being centrally located on First Floor. Two (2) covered porches (Front for Sunny Iced tea sippin\'), the large rear porch is 14 x 10...so plays like a seasonal outdoor room! Single-car attached garage flows into oversized mudroom w/bench and shelves. This is a uniquely rare opportunity to own ultra-custom real estate is an A+neighborhood and premium desirable community!