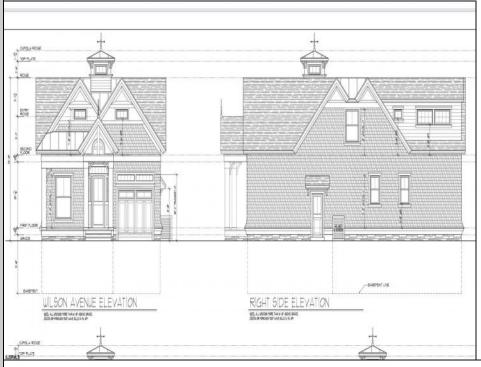

## 130 Wilson Ave Linwood, NJ 08221

Asking \$879,000.00

## COMMENTS

Brand new Super Custom construction right smack in the Heart of Linwood and middle of all the Bikepath action! This unseen design and floorplan are over the top special relative to any past offerings in the history of Linwood\'s new construction market...(except this builder\'s other two (2) at the intersection of Maple & Bikepath). 3 of the 4 bedrooms each contain private ensuite bathrooms, the wide-open flow captures light-air and lends a close-knit family lifestyle, while still offering a full basement to create additional recreational space, office, gym, and/or pubroom. The Rich-Classic style, including both the interior and exterior finishes capture, and surpass even the most discerning requirements, prerequisites and refinements of today\'s educated buyers. A possible first floor bedroom with 4th full bath being centrally located on First Floor. Two (2) covered porches (Front for Sunny Iced tea sippin\'), the large rear porch is 14 x 10...so plays like a seasonal outdoor room! Single-car attached garage flows into oversized mudroom w/bench and shelves. This is a uniquely rare opportunity to own ultra-custom real estate is an A+ neighborhood and premium desirable community!