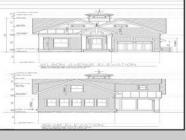

## 130 Wilson Ave Linwood, NJ 08221

Asking \$879,000.00

## COMMENTS

Brand new Super Custom construction right smack in the Heart of Linwood and middle of all the Bikepath action! This unseen design and floorplan are over the top special relative to any past offerings in the history of Linwood\'s new construction market...(except this builder\'s other two (2) at the intersection of Maple & Bikepath). 3 of the 4 bedrooms each contain private ensuite bathrooms, the wide-open flow captures light-air and lends a close-knit family lifestyle, while still offering a full basement to create additional recreational space, office, gym, and/or pubroom. The Rich-Classic style, including both the interior and exterior finishes capture, and surpass even the most discerning requirements, prerequisites and refinements of today\'s educated buyers. A possible first floor bedroom with 4th full bath being centrally located on First Floor. Two (2) covered porches (Front for Sunny Iced tea sippin\'), the large rear porch is 14 x 10...so plays like a seasonal outdoor room! Single-car attached garage flows into oversized mudroom w/bench and shelves. This is a uniquely rare opportunity to own ultra-custom real estate is an A+ neighborhood and premium desirable community!