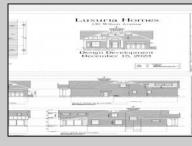

## 130 Wilson Ave Linwood, NJ 08221

Asking \$879,000.00

## COMMENTS

Brand new Super Custom construction right smack in the Heart of Linwood and middle of all the Bikepath action! This unseen design and floorplan are over the top special relative to any past offerings in the history of Linwood\'s new construction market...(except this builder\'s other two (2) at the intersection of Maple & Bikepath). 3 of the 4 bedrooms each contain private ensuite bathrooms, the wide-open flow captures light-air and lends a close-knit family lifestyle, while still offering a full basement to create additional recreational space, office, gym, and/or pubroom. The Rich-Classic style, including both the interior and exterior finishes capture, and surpass even the most discerning requirements, prerequisites and refinements of today\'s educated buyers. A possible first floor bedroom with 4th full bath being centrally located on First Floor. Two (2) covered porches (Front for Sunny Iced tea sippin\'), the large rear porch is 14 x 10...so plays like a seasonal outdoor room! Single-car attached garage flows into oversized mudroom w/bench and shelves. This is a uniquely rare opportunity to own ultra-custom real estate is an A+ neighborhood and premium desirable community!