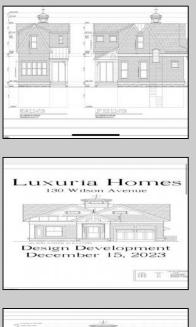

## 130 Wilson Ave Linwood, NJ 08221

Asking \$879,000.00

## COMMENTS

Brand new Super Custom construction right smack in the Heart of Linwood and middle of all the Bikepath action! This unseen design and floorplan are over the top special relative to any past offerings in the history of Linwood\'s new construction market...(except this builder\'s other two (2) at the intersection of Maple & Bikepath). 3 of the 4 bedrooms each contain private ensuite bathrooms, the wide-open flow captures light-air and lends a close-knit family lifestyle, while still offering a full basement to create additional recreational space, office, gym, and/or pubroom. The Rich-Classic style, including both the interior and exterior finishes capture, and surpass even the most discerning requirements, prerequisites and refinements of today\'s educated buyers. A possible first floor bedroom with 4th full bath being centrally located on First Floor. Two (2) covered porches (Front for Sunny Iced tea sippin\'), the large rear porch is 14 x 10...so plays like a seasonal outdoor room! Single-car attached garage flows into oversized mudroom w/bench and shelves. This is a uniquely rare opportunity to own ultra-custom real estate is an A+ neighborhood and premium desirable community!