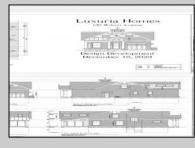

## 130 Wilson Ave Linwood, NJ 08221

Asking \$879,000.00

## COMMENTS

Brand new Super Custom construction right smack in the Heart of Linwood and middle of all the Bikepath action! This unseen design and floorplan are over the top special relative to any past offerings in the history of Linwood\'s new construction market...(except this builder\'s other two (2) at the intersection of Maple & Bikepath). 3 of the 4 bedrooms each contain private ensuite bathrooms, the wide-open flow captures light-air and lends a close-knit family lifestyle, while still offering a full basement to create additional recreational space, office, gym, and/or pubroom. The Rich-Classic style, including both the interior and exterior finishes capture, and surpass even the most discerning requirements, prerequisites and refinements of today\'s educated buyers. A possible first floor bedroom with 4th full bath being centrally located on First Floor. Two (2) covered porches (Front for Sunny Iced tea sippin\'), the large rear porch is 14 x 10...so plays like a seasonal outdoor room! Single-car attached garage flows into oversized mudroom w/bench and shelves. This is a uniquely rare opportunity to own ultra-custom real estate is an A+ neighborhood and premium desirable community!