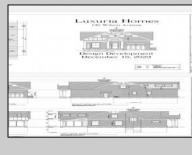

## 130 Wilson Ave Linwood, NJ 08221

Asking \$879,000.00

## COMMENTS

Brand new Super Custom construction right smack in the Heart of Linwood and middle of all the Bikepath action! This unseen design and floorplan are over the top special relative to any past offerings in the history of Linwood's new construction market...(except this builder\'s other two (2) at the intersection of Maple & Bikepath). 3 of the 4 bedrooms each contain private ensuite bathrooms, the wide-open flow captures light-air and lends a close-knit family lifestyle, while still offering a full basement to create additional recreational space, office, gym, and/or pubroom. The Rich-Classic style, including both the interior and exterior finishes capture, and surpass even the most discerning requirements, prerequisites and refinements of today\'s educated buyers. A possible first floor bedroom with 4th full bath being centrally located on First Floor. Two (2) covered porches (Front for Sunny lced tea sippin\'), the large rear porch is 14 x 10...so plays like a seasonal outdoor room! Single-car attached garage flows into oversized mudroom w/bench and shelves. This is a uniquely rare opportunity to own ultra-custom real estate is an A+ neighborhood and premium desirable community!