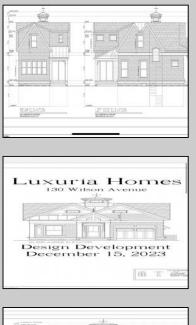

## 130 Wilson Ave Linwood, NJ 08221

Asking \$879,000.00

## COMMENTS

Brand new Super Custom construction right smack in the Heart of Linwood and middle of all the Bikepath action! This unseen design and floorplan are over the top special relative to any past offerings in the history of Linwood's new construction market...(except this builder\'s other two (2) at the intersection of Maple & Bikepath). 3 of the 4 bedrooms each contain private ensuite bathrooms, the wide-open flow captures light-air and lends a close-knit family lifestyle, while still offering a full basement to create additional recreational space, office, gym, and/or pubroom. The Rich-Classic style, including both the interior and exterior finishes capture, and surpass even the most discerning requirements, prerequisites and refinements of today\'s educated buyers. A possible first floor bedroom with 4th full bath being centrally located on First Floor. Two (2) covered porches (Front for Sunny lced tea sippin\'), the large rear porch is 14 x 10...so plays like a seasonal outdoor room! Single-car attached garage flows into oversized mudroom w/bench and shelves. This is a uniquely rare opportunity to own ultra-custom real estate is an A+ neighborhood and premium desirable community!