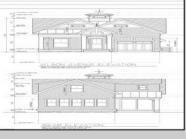

## 130 Wilson Ave Linwood, NJ 08221

Asking \$879,000.00

## COMMENTS

Brand new Super Custom construction right smack in the Heart of Linwood and middle of all the Bikepath action! This unseen design and floorplan are over the top special relative to any past offerings in the history of Linwood's new construction market...(except this builder\'s other two (2) at the intersection of Maple & Bikepath). 3 of the 4 bedrooms each contain private ensuite bathrooms, the wide-open flow captures light-air and lends a close-knit family lifestyle, while still offering a full basement to create additional recreational space, office, gym, and/or pubroom. The Rich-Classic style, including both the interior and exterior finishes capture, and surpass even the most discerning requirements, prerequisites and refinements of today\'s educated buyers. A possible first floor bedroom with 4th full bath being centrally located on First Floor. Two (2) covered porches (Front for Sunny lced tea sippin\'), the large rear porch is 14 x 10...so plays like a seasonal outdoor room! Single-car attached garage flows into oversized mudroom w/bench and shelves. This is a uniquely rare opportunity to own ultra-custom real estate is an A+ neighborhood and premium desirable community!