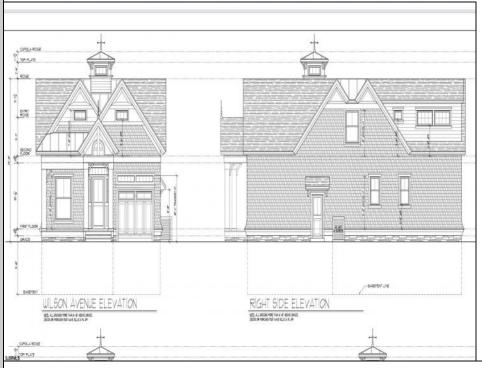

## 130 Wilson Ave Linwood, NJ 08221

Asking \$879,000.00

## COMMENTS

Brand new Super Custom construction right smack in the Heart of Linwood and middle of all the Bikepath action! This unseen design and floorplan are over the top special relative to any past offerings in the history of Linwood's new construction market...(except this builder\'s other two (2) at the intersection of Maple & Bikepath). 3 of the 4 bedrooms each contain private ensuite bathrooms, the wide-open flow captures light-air and lends a close-knit family lifestyle, while still offering a full basement to create additional recreational space, office, gym, and/or pubroom. The Rich-Classic style, including both the interior and exterior finishes capture, and surpass even the most discerning requirements, prerequisites and refinements of today\'s educated buyers. A possible first floor bedroom with 4th full bath being centrally located on First Floor. Two (2) covered porches (Front for Sunny lced tea sippin\'), the large rear porch is 14 x 10...so plays like a seasonal outdoor room! Single-car attached garage flows into oversized mudroom w/bench and shelves. This is a uniquely rare opportunity to own ultra-custom real estate is an A+ neighborhood and premium desirable community!